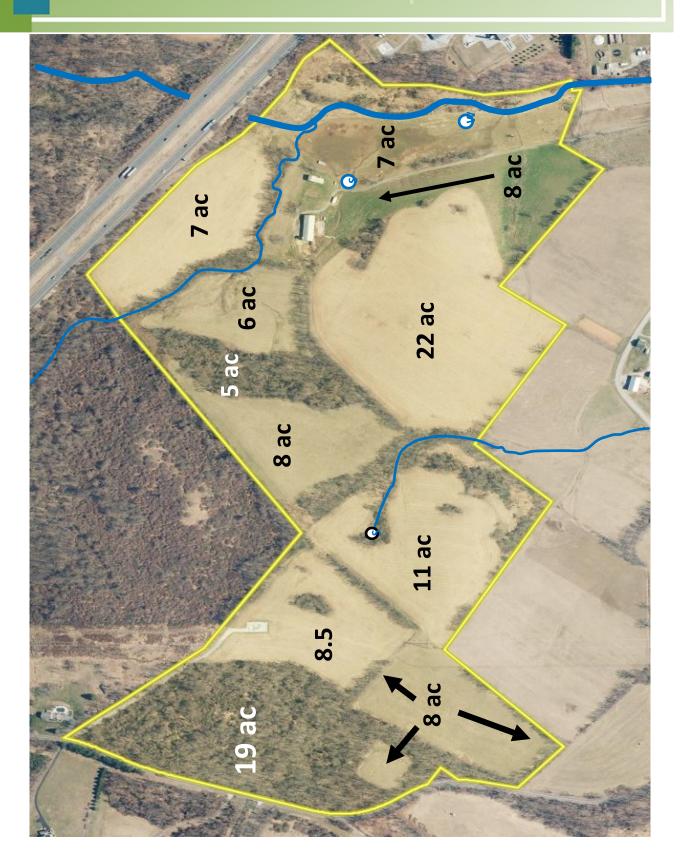

## Field Map Shank Farm

FOR SALE Middletown, MD

#### 130 Acres Fertile Land Historic House & Bank Barn

Rare opportunity to purchase a farm located in the highly fertile Middletown Valley. This property features a historic residence with 2,900 SF of living space, a 7 bay bank barn; chicken coops and other ag buildings. Recent updates to the residence include a new metal roof and gutters and electric panel (2022), new windows and furnace (2023). The bank barn roof and gutters were replaced in 2013. The farm has excellent soils: over 75% is Prime or Farmland of Statewide Importance; 72 acres tillable, 14 acres of fenced pasture and 31 acres of forest. Two 'year round' streams traverse the property providing over 3,000 linear feet of stream frontage and there are several springheads.