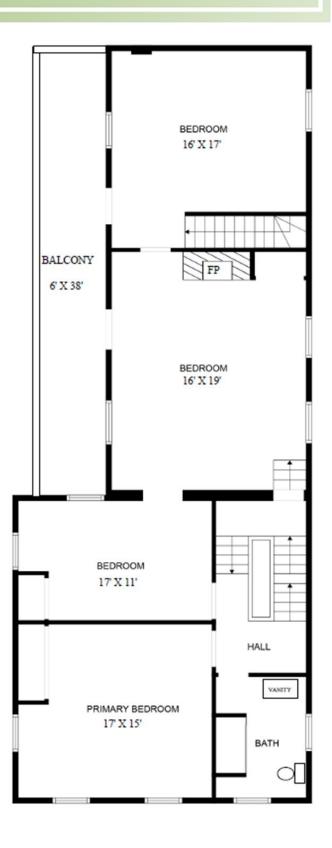

pringheads.

Location: 2820 Milt Summers Road, Middletown, Maryland (Frederick County)

**Zoning:** Agricultural

Size: 130 acres

Encumbrances: MALPF, Potomac Edison, and Dominion Transmission easements

**Price:** \$1,475,000

Contact: David Wilkinson

Mobile: 301-748-5670 Office: 301-698-9696 ext. 203

Email: dave@macroltd.com

#### SHOWN BY APPOINTMENT ONLY - NO TRESPASSING

#### **PHOTOGRAPHS**

## 2820 Milt Summers Road Middletown, Maryland





View of the Property looking east

View

Pro

looki

#### **PHOTOGRAPHS**

2820 Milt Summers Road Middletown, Maryland















#### **LOCATION MAP**

S2820 Milt Summers Road Middletown, Maryland







#### **Boundary Survey**

S2820 Milt Summers Road Middletown, Maryland





# House floorplan Shank Farm



FOR SALE Middletown, MD





## Field Map Shank Farm

FOR SALE Middletown, MD





## **PLAT**Shank Farm



FOR SALE Middletown, MD



### **AERIAL PHOTO**

#### **McGiffin Property**

FOR SALE Woodville Road, Mt. Airy, MD