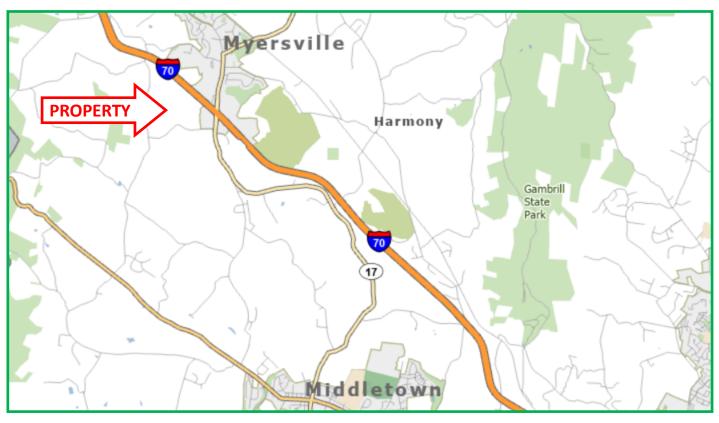

acres of forest. Two 'year round' streams traverse the property providing over 3,000 linear feet of stream frontage and there are several springheads.

Location: 2820 Milt Summers Road, Middletown, Maryland (Frederick County)

**Zoning:** Agricultural

Size: 130 acres

Encumbrances: MALPF, Potomac Edison, and Dominion Transmission easements

**Price:** \$1,475,000

Contact: David Wilkinson

Mobile: 301-748-5670 Office: 301-698-9696 ext. 203

Email: dave@macroltd.com

#### SHOWN BY APPOINTMENT ONLY - NO TRESPASSING

#### **PHOTOGRAPHS**

## 2820 Milt Summers Road Middletown, Maryland





View of the Property looking east

View

Pro

looki

#### **PHOTOGRAPHS**

2820 Milt Summers Road Middletown, Maryland















#### **LOCATION MAP**

S2820 Milt Summers Road Middletown, Maryland







#### **Boundary Survey**

S2820 Milt Summers Road Middletown, Maryland





# House floorplan Shank Farm



FOR SALE Middletown, MD





## Field Map Shank Farm

FOR SALE Middletown, MD





## **PLAT**Shank Farm



FOR SALE Middletown, MD



### **AERIAL PHOTO**

#### **McGiffin Property**

FOR SALE Woodville Road, Mt. Airy, MD