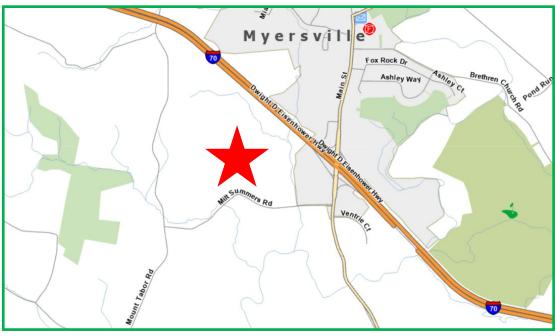

res of forest. Two 'year round' streams traverse the property providing over 3,000 linear feet of stream frontage and there are several springheads.

Location: 2820 Milt Summers Road, Middletown, Maryland (Frederick County)

**Zoning:** Agricultural

Size: 130 acres

Encumbrances: MALPF, Potomac Edison, and Dominion Transmission easements

**Price:** \$1,475,000

Contact: David Wilkinson

Mobile: 301-748-5670 Office: 301-698-9696 ext. 203

Email: dave@macroltd.com

#### SHOWN BY APPOINTMENT ONLY - NO TRESPASSING

#### **PHOTOGRAPHS**

## 2820 Milt Summers Road Middletown, Maryland





View of the Property looking east

View

Pro

looki

#### **PHOTOGRAPHS**

2820 Milt Summers Road Middletown, Maryland















#### **LOCATION MAP**

S2820 Milt Summers Road Middletown, Maryland







#### **Boundary Survey**

S2820 Milt Summers Road Middletown, Maryland





# House floorplan Shank Farm



FOR SALE Middletown, MD





## Field Map Shank Farm

FOR SALE Middletown, MD





## **PLAT**Shank Farm



FOR SALE Middletown, MD



### **AERIAL PHOTO**

#### **McGiffin Property**

FOR SALE Woodville Road, Mt. Airy, MD