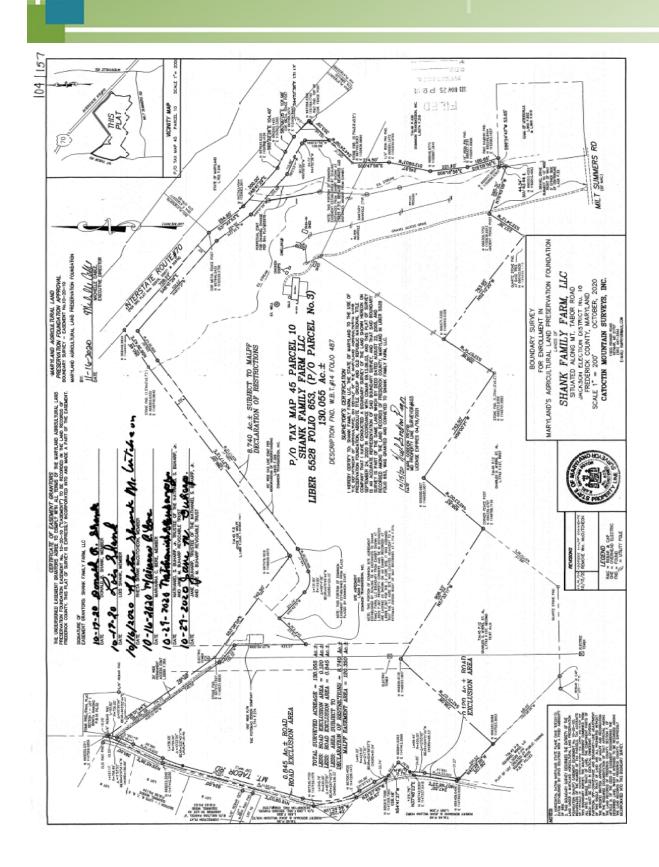

## **PLAT**Shank Farm

FOR SALE Middletown, MD

#### **Boundary Survey**

S2820 Milt Summers Road Middletown, Maryland