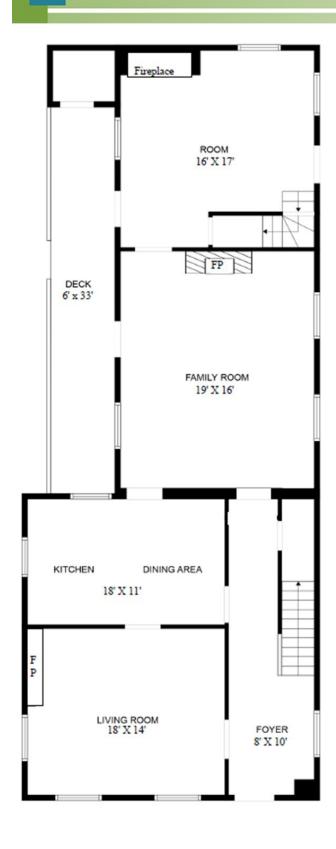

springheads.

Location: 2820 Milt Summers Road, Middletown, Maryland (Frederick County)

**Zoning:** Agricultural

Size: 130 acres

Encumbrances: MALPF, Potomac Edison, and Dominion Transmission easements

**Price:** \$1,475,000

Contact: David Wilkinson

Mobile: 301-748-5670 Office: 301-698-9696 ext. 203

Email: dave@macroltd.com

#### SHOWN BY APPOINTMENT ONLY - NO TRESPASSING

#### **PHOTOGRAPHS**

## 2820 Milt Summers Road Middletown, Maryland





View of the Property looking east

View

Pro

looki

#### **PHOTOGRAPHS**

2820 Milt Summers Road Middletown, Maryland















#### **LOCATION MAP**

S2820 Milt Summers Road Middletown, Maryland







#### **Boundary Survey**

S2820 Milt Summers Road Middletown, Maryland





# House floorplan Shank Farm



FOR SALE Middletown, MD





## Field Map Shank Farm

FOR SALE Middletown, MD





## **PLAT**Shank Farm



FOR SALE Middletown, MD



### **AERIAL PHOTO**

#### **McGiffin Property**

FOR SALE Woodville Road, Mt. Airy, MD