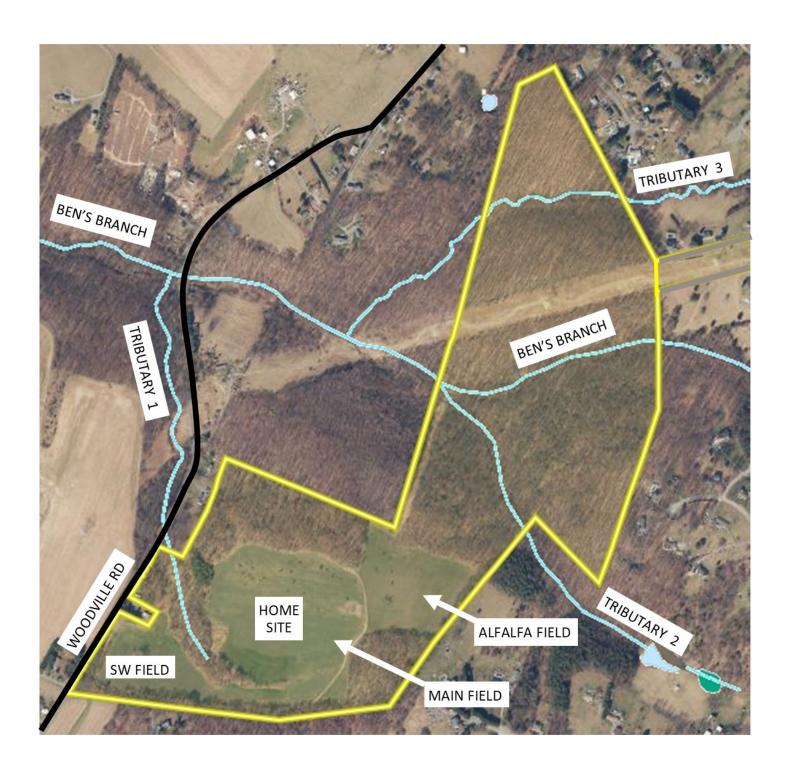

ents

**Price:** \$1,475,000

Contact: David Wilkinson

Mobile: 301-748-5670 Office: 301-698-9696 ext. 203

Email: dave@macroltd.com

#### SHOWN BY APPOINTMENT ONLY - NO TRESPASSING

#### **PHOTOGRAPHS**

## 2820 Milt Summers Road Middletown, Maryland





View of the Property looking east

View

Pro

looki

#### **PHOTOGRAPHS**

2820 Milt Summers Road Middletown, Maryland















#### **LOCATION MAP**

S2820 Milt Summers Road Middletown, Maryland







#### **Boundary Survey**

S2820 Milt Summers Road Middletown, Maryland





# House floorplan Shank Farm



FOR SALE Middletown, MD





## Field Map Shank Farm

FOR SALE Middletown, MD





## **PLAT**Shank Farm



FOR SALE Middletown, MD



### **AERIAL PHOTO**

#### **McGiffin Property**

FOR SALE Woodville Road, Mt. Airy, MD