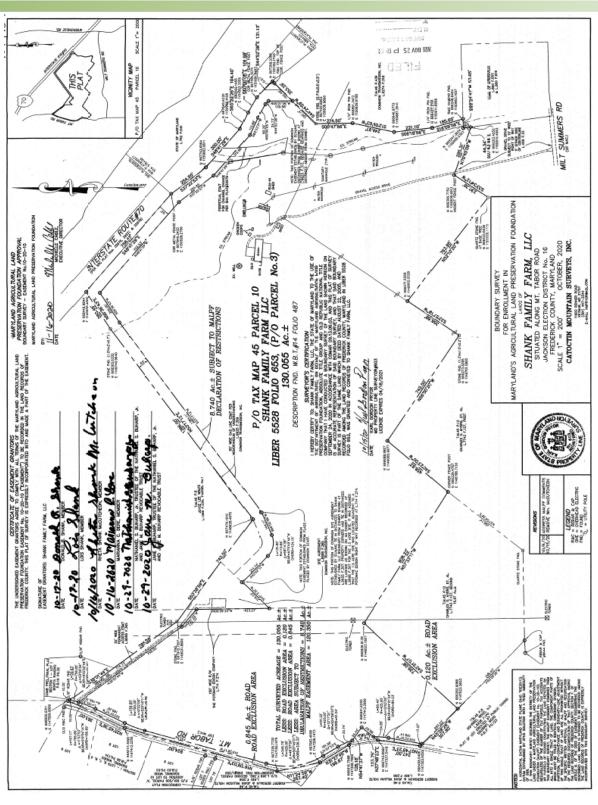

3,000 linear feet of stream frontage and there are several springheads.

Location: 2820 Milt Summers Road, Middletown, Maryland (Frederick County)

**Zoning:** Agricultural

Size: 130 acres

Encumbrances: MALPF, Potomac Edison, and Dominion Transmission easements

**Price:** \$1,475,000

Contact: David Wilkinson

Mobile: 301-748-5670 Office: 301-698-9696 ext. 203

Email: dave@macroltd.com

#### SHOWN BY APPOINTMENT ONLY - NO TRESPASSING

#### **PHOTOGRAPHS**

## 2820 Milt Summers Road Middletown, Maryland





View of the Property looking east

View

Pro

looki

#### **PHOTOGRAPHS**

2820 Milt Summers Road Middletown, Maryland















#### **LOCATION MAP**

S2820 Milt Summers Road Middletown, Maryland







#### **Boundary Survey**

S2820 Milt Summers Road Middletown, Maryland





# House floorplan Shank Farm



FOR SALE Middletown, MD





## Field Map Shank Farm

FOR SALE Middletown, MD





## **PLAT**Shank Farm



FOR SALE Middletown, MD



### **AERIAL PHOTO**

#### **McGiffin Property**

FOR SALE Woodville Road, Mt. Airy, MD