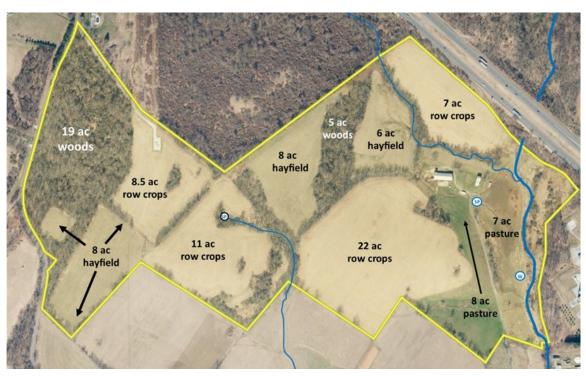

urnace (2023). The bank barn roof and gutters were replaced in 2013. The farm has excellent soils: over 75% is Prime or Farmland of Statewide Importance; 72 acres tillable, 14 acres of fenced pasture and 31 acres of forest. Two 'year round' streams traverse the property providing over 3,000 linear feet of stream frontage and there are several springheads.

Location: 2820 Milt Summers Road, Middletown, Maryland (Frederick County)

**Zoning:** Agricultural

Size: 130 acres

Encumbrances: MALPF, Potomac Edison, and Dominion Transmission easements

**Price:** \$1,475,000

Contact: David Wilkinson

Mobile: 301-748-5670 Office: 301-698-9696 ext. 203

Email: dave@macroltd.com

#### SHOWN BY APPOINTMENT ONLY - NO TRESPASSING

#### **PHOTOGRAPHS**

## 2820 Milt Summers Road Middletown, Maryland





View of the Property looking east

View

Pro

looki

#### **PHOTOGRAPHS**

2820 Milt Summers Road Middletown, Maryland















#### **LOCATION MAP**

S2820 Milt Summers Road Middletown, Maryland







#### **Boundary Survey**

S2820 Milt Summers Road Middletown, Maryland





# House floorplan Shank Farm



FOR SALE Middletown, MD





## Field Map Shank Farm

FOR SALE Middletown, MD





## **PLAT**Shank Farm



FOR SALE Middletown, MD



### **AERIAL PHOTO**

#### **McGiffin Property**

FOR SALE Woodville Road, Mt. Airy, MD