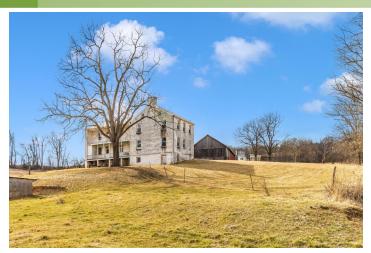

#### 130 Acres Fertile Land Historic House & Bank Barn

Rare opportunity to purchase a farm located in the highly fertile Middletown Valley. This property features a historic residence with 2,900 SF of living space, a 7 bay bank barn; chicken coops and other ag buildings. Recent updates to the residence include a new metal roof and gutters and electric panel (2022), new windows and furnace (2023). The bank barn roof and gutters were replaced in 2013. The farm has excellent soils: over 75% is Prime or Farmland of Statewide Importance; 72 acres tillable, 14 acres of fenced pasture and 31 acres of forest. Two 'year round' streams traverse the property providing over 3,000 linear feet of stream frontage and there are several springheads.