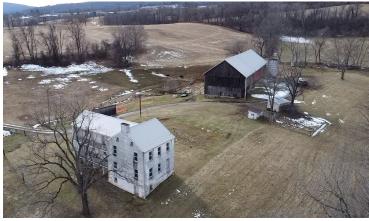

#### **FOR SALE**

### 2820 Milt Summers Road Middletown, Maryland







### Presenting 2820 Milt Summers Road

#### 130 Acres Fertile Land Historic House & Bank Barn

Rare opportunity to purchase a farm located in the highly fertile Middletown Valley. This property features a historic residence with 2,900 SF of living space, a 7 bay bank barn; chicken coops and other ag buildings. Recent updates to the residence include a new metal roof and gutters and electric panel (2022), new windows and furnace (2023). The bank barn roof and gutters were replaced in 2013. The farm has excellent soils: over 75% is Prime or Farmland of Statewide Importance; 72 acres tillable, 14 acres of fenced pasture and 31 acres of forest. Two 'year round' streams traverse the property providing over 3,000 linear feet of stream frontage and there are several springheads.

Location: 2820