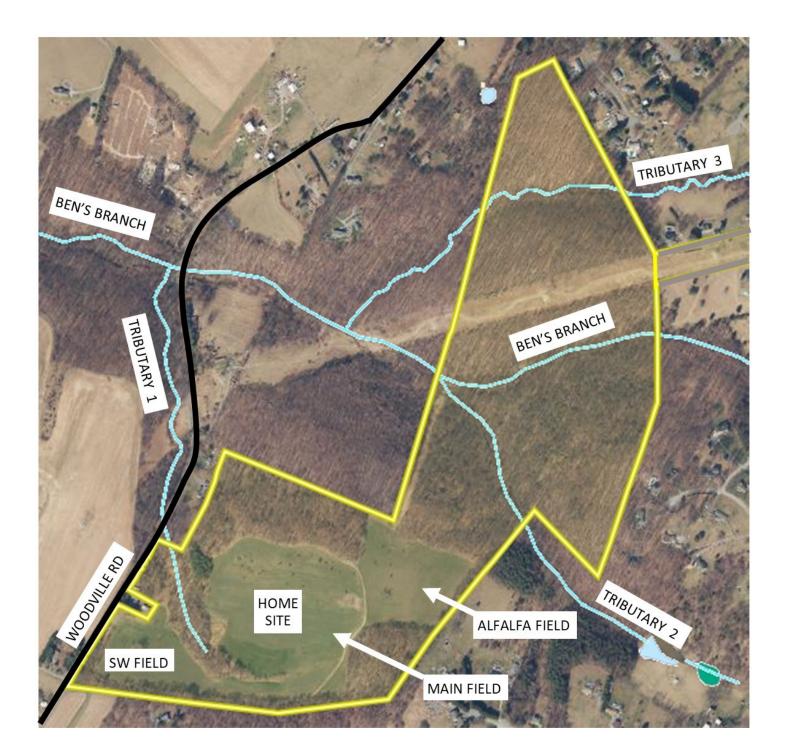

# **AERIAL PHOTO** McGiffin Property

FOR SALE Woodville Road, Mt. Airy, MD

Disclaimer: Information obtained from sources deemed to be reliable. However, we make no guarantee, warranty or representation. Information, prices, and other data may change without notice.