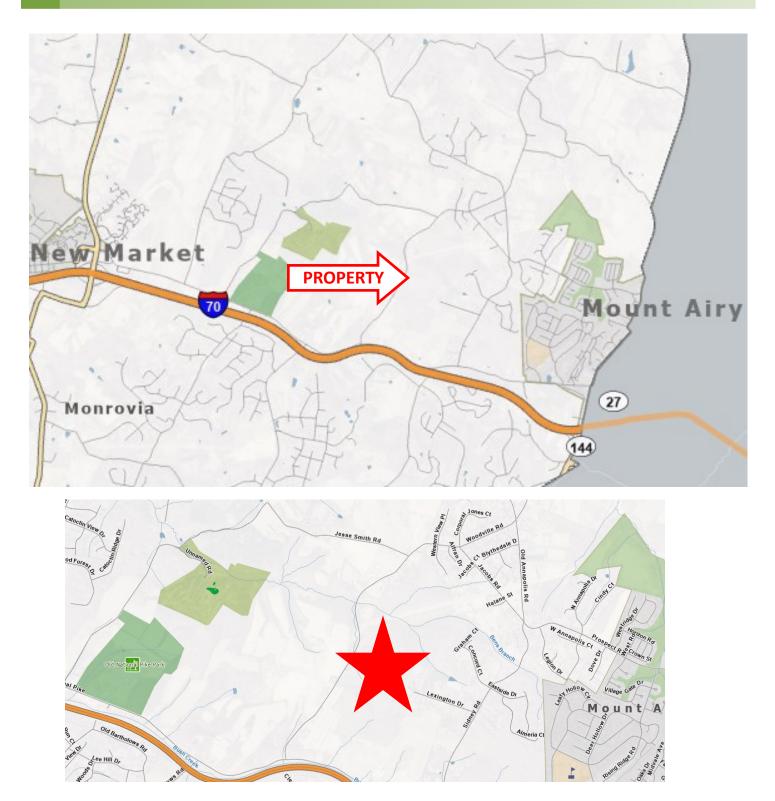

### LOCATION MAP McGiffin Property

FOR SALE Woodville Road, Mt. Airy, MD

MacF

Disclaimer: Information obtained from sources deemed to be reliable. However, we make no guarantee, warranty or representation. Information, prices, and other data may change without notice.