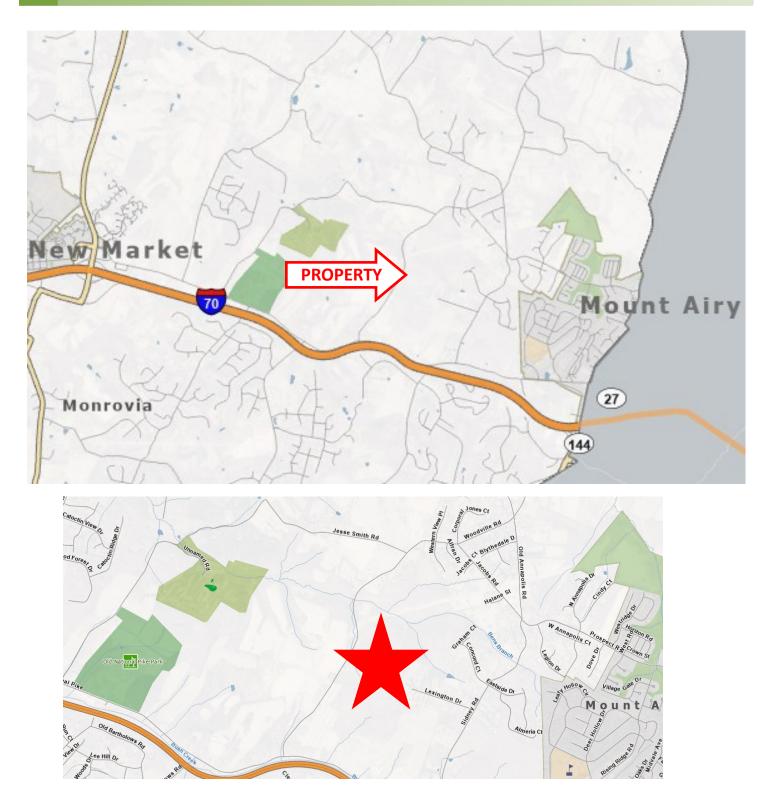

### LOCATION MAP McGiffin Property

FOR SALE Woodville Road, Mt. Airy, MD

MacF

Disclaimer: Information obtained from sources deemed to be reliable. However, we make no guarantee, warranty or representation. Information, prices, and other data may change without notice.