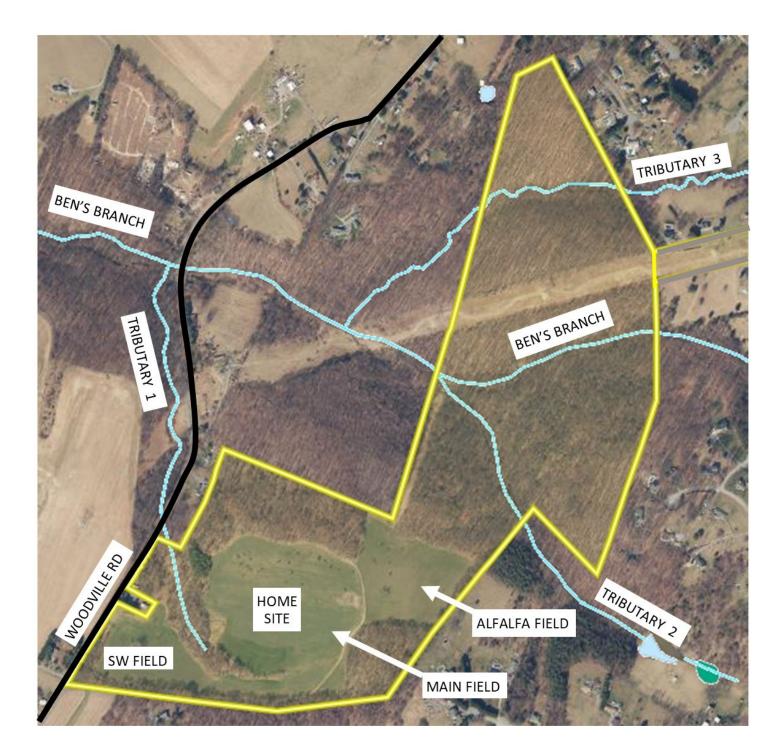

## **AERIAL PHOTO** McGiffin Property

FOR SALE Woodville Road, Mt. Airy, MD

Disclaimer: Information obtained from sources deemed to be reliable. However, we make no guarantee, warranty or representation. Information, prices, and other data may change without notice.