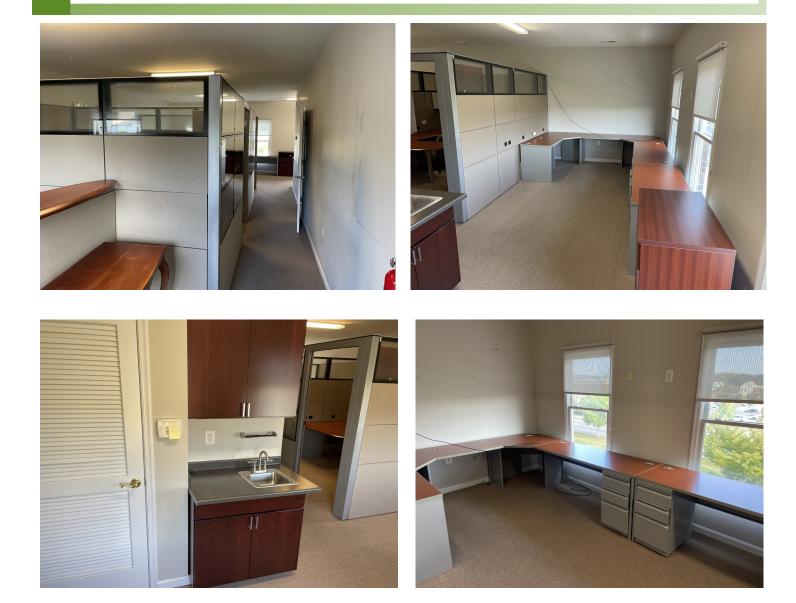

## **Beautiful Office Unit in Urbana!**

Beautiful 3rd floor office space available in the highly sought after Villages of Urbana! The unit is Conveniently located off Route 355 in the heart of Urbana, this office suite is easily accessible and has parking. The monthly rent is inclusive of utilities (except cable/internet). Unit currently has temporary furniture that can be used by Tenant. Space is available for move-in immediately.

## PRESENTING

| Location:  | 3528 Worthington Blvd, Frederick, MD 21704                                                                                                                                                                                                                                                                                                                                                                                                             |
|------------|--------------------------------------------------------------------------------------------------------------------------------------------------------------------------------------------------------------------------------------------------------------------------------------------------------------------------------------------------------------------------------------------------------------------------------------------------------|
| Price:     | \$1,400/a month (includes utilities)                                                                                                                                                                                                                                                                                                                                                                                                                   |
| Legal:     | Tax Map 0096, Parcel 0249                                                                                                                                                                                                                                                                                                                                                                                                                              |
| Zoning:    | Frederick County: Planned Unit Development (PUD) is a floating zone established to provide for new development and redevelopment within identified growth areas that result in an integrated mixture of commercial, employment, residential, recreational, civic and/or cultural land uses as provided within the appropriate Frederick County Comprehensive, Community, or Corridor Plan. These uses planned and developed as a unit are intended to: |
| Property   |                                                                                                                                                                                                                                                                                                                                                                                                                                                        |
| Details:   | <ul> <li>• Unit Size: 912 SF</li> <li>• Conveniently located in Urbana, MD</li> <li>• Reserved onsite parking</li> </ul>                                                                                                                                                                                                                                                                                                                               |
| Utilities: | Public water and sewer (included in rent)                                                                                                                                                                                                                                                                                                                                                                                                              |
| Contact:   | Ashleigh Rossi, Vice President<br>Office: 301-698-9696 ext. 205<br>Mobile: 703-507-1069<br>Email: Ashleigh@macroltd.com                                                                                                                                                                                                                                                                                                                                |