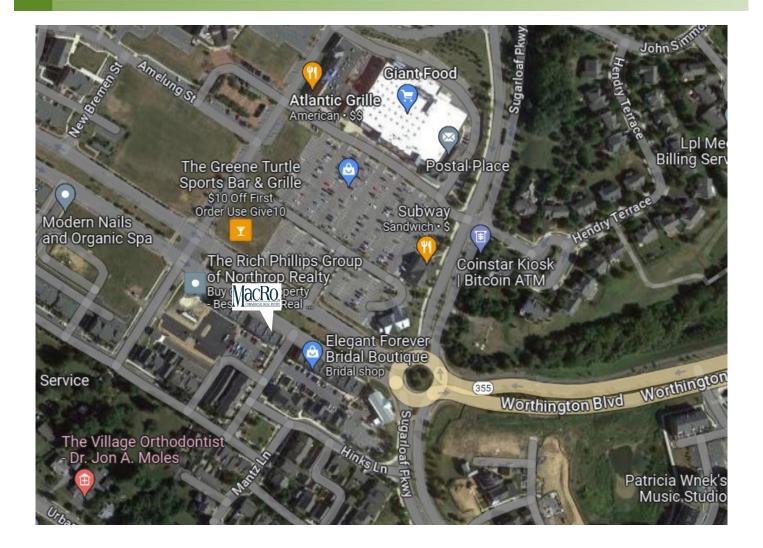

Excellent access to regional and local highways, including Route 15, I-70, and I-270.