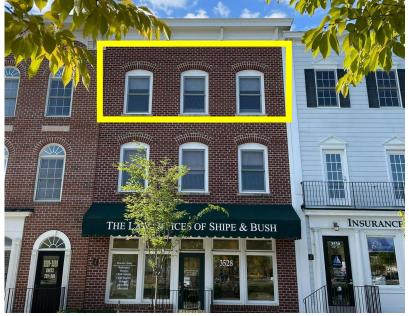

## FOR LEASE

\$1,400/a month (includes utilities) 3528 Worthington Blvd, #301, Frederick, MD

## **Beautiful Office Unit in Urbana!**

Beautiful 3rd floor office space available in the highly sought after Villages of Urbana! The unit is Conveniently located off Route 355 in the heart of Urbana, this office suite is easily accessible and has parking. The monthly rent is inclusive of utilities (except cable/internet). Unit currently has temporary furniture that can be used by Tenant. Space is available for move-in immediately.

## PRESENTING

| Location:  | 3528 Worthington Blvd, Frederick, MD 21704                                                                                                                                                                                                                                                                                                                                                                                                             |
|------------|--------------------------------------------------------------------------------------------------------------------------------------------------------------------------------------------------------------------------------------------------------------------------------------------------------------------------------------------------------------------------------------------------------------------------------------------------------|
| Price:     | \$1,400/a month (includes utilities)                                                                                                                                                                                                                                                                                                                                                                                                                   |
| Legal:     | Tax Map 0096, Parcel 0249                                                                                                                                                                                                                                                                                                                                                                                                                              |
| Zoning:    | Frederick County: Planned Unit Development (PUD) is a floating zone established to provide for new development and redevelopment within identified growth areas that result in an integrated mixture of commercial, employment, residential, recreational, civic and/or cultural land uses as provided within the appropriate Frederick County Comprehensive, Community, or Corridor Plan. These uses planned and developed as a unit are intended to: |
| Property   |                                                                                                                                                                                                                                                                                                                                                                                                                                                        |
| Details:   | <ul> <li>• Unit Size: 912 SF</li> <li>• Conveniently located in Urbana, MD</li> <li>• Reserved onsite parking</li> </ul>                                                                                                                                                                                                                                                                                                                               |
| Utilities: | Public water and sewer (included in rent)                                                                                                                                                                                                                                                                                                                                                                                                              |
| Contact:   | Ashleigh Rossi, Vice President<br>Office: 301-698-9696 ext. 205<br>Mobile: 703-507-1069<br>Email: Ashleigh@macroltd.com                                                                                                                                                                                                                                                                                                                                |