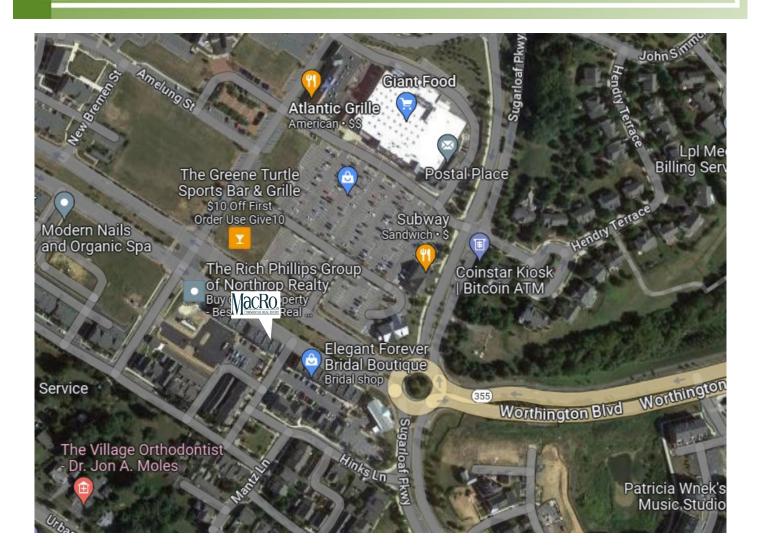

cial, employment, residential, recreational, civic and/or cultural land uses as provided within the appropriate Frederick County Comprehensive, Community, or Corridor Plan. These uses planned and

developed as a unit are intended to:

Property Details:

Total size 2,736 SF (900 +/- per a unit)

Conveniently located in Urbana, MD

Excellent investment or owner-user opportunity

Reserved onsite parking

Utilities: Public water and sewer

Contact: Ashleigh Kiggans, Vice President

Office: 301-698-9696 ext. 205

Mobile: 703-507-1069

Disclaimer: Information obtained from sources deemed to be reliable. However, we make no guarantee, warranty or representation. Information, prices, and other data may change without notice.

### **LOCATION MAP**



FOR SALE 3528 Worthington Blvd., Frederick, MD



## **PHOTOS**



FOR SALE 3528 Worthington Blvd, Frederick, MD









# **PHOTOS**



FOR SALE 3528 Worthington Blvd, Frederick, MD