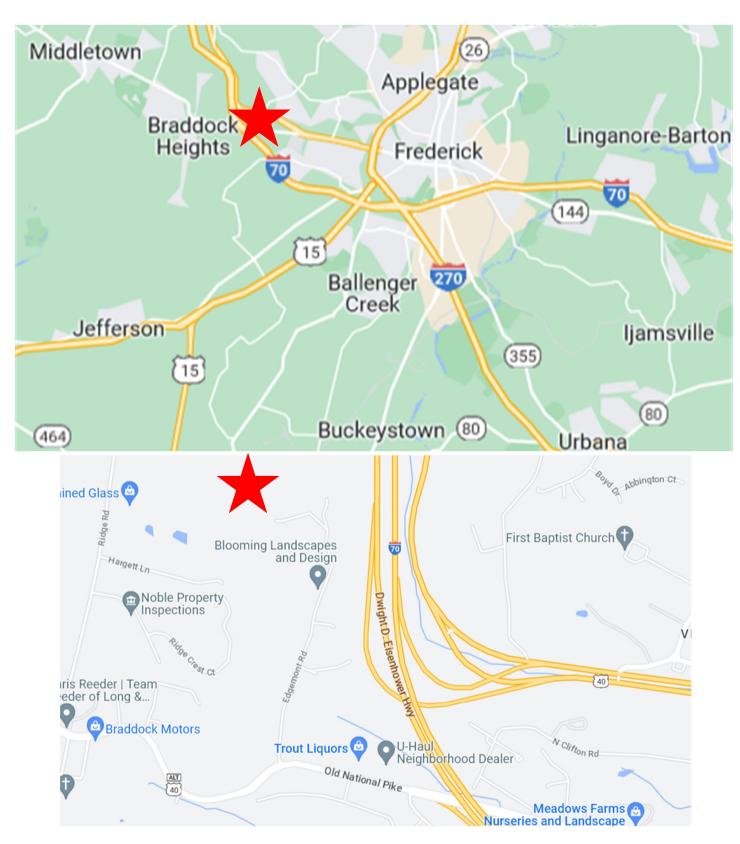

### **LOCATION MAP**

#### **Remsburg Property Details**

Address: Edgemont Road, Frederick MD 21754

Legal: Liber 2008 Folio 1115

Frederick County Tax Map 66, Parcels 651 and 741

Zoning: Frederick County: Resource Conservation (RC)