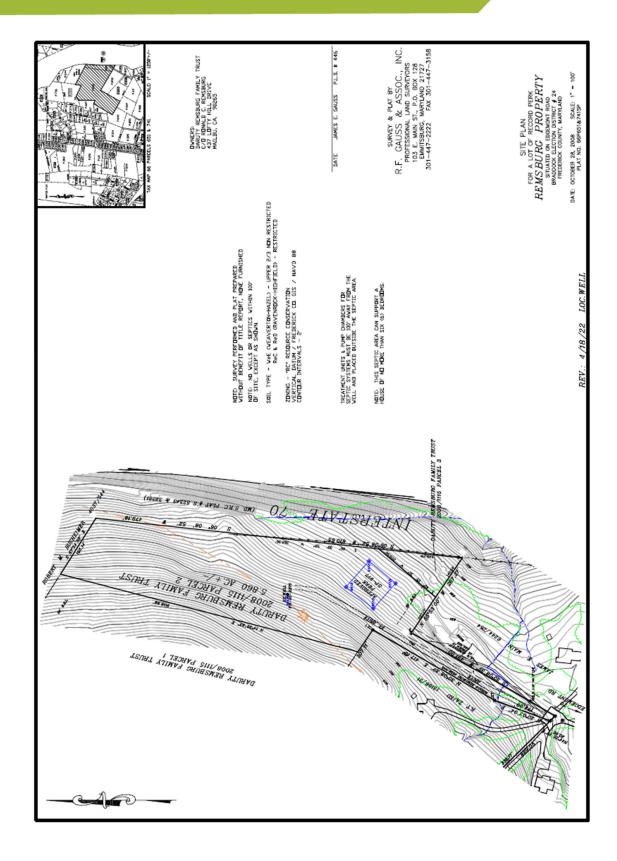

n approved for one home site. A second home site can be approved upon installation of a well; a third home site may be possible.

#### **Remsburg Property Details**

Address: Edgemont Road, Frederick MD 21754

Legal: Liber 2008 Folio 1115

Frederick County Tax Map 66, Parcels 651 and 741

Zoning: Frederick County: Resource Conservation (RC)

Size: 39.5 Acres

Utilities: Three septic areas are percolation test approved. One septic area can support a 6 bedroom residence;

two septic areas can each support 5 bedroom residences. One well has been drilled which has a daily

yield of 3,456 gallons

Contact: David Wilkinson

Office: 301-698-9696 ext. 203 Mobile: 301-748-5670 Email: dave@macroltd.com

### **LOCATION MAP**





## **Approved Site Plan**

6 acre parcel - part of 39 acre property





# **Well Completion Report**





| C 1 27644 SEQUENCE NO. (MDE USE ONLY)                                                                                                                                     |           | STATE OF MARYLAND<br>WELL COMPLETION REPORT | THIS REPORT MUST BE SUBMITTED WITHIN 45 DAYS AFTER WELL IS COMPLETED.          |                                                                     |
|---------------------------------------------------------------------------------------------------------------------------------------------------------------------------|-----------|---------------------------------------------|--------------------------------------------------------------------------------|---------------------------------------------------------------------