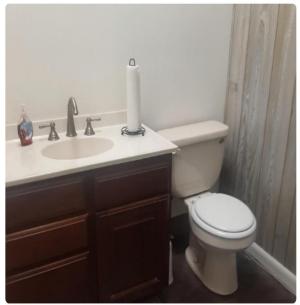

### Prime Space for Lease in Office Building in Downtown Emmitsburg

This 6,501 SF three-story property is situated in Emmitsburg, MD. Each floor can be leased separately or jointly. This prime corner spot has great space potential for private offices, a conference room, and a waiting room. The building features a private bathroom, kitchen area, lots of windows, and a private parking lot located in the rear of the building. The location is easily accessible and has excellent roadside visibility. Conveniently located close to US-15, and near restaurants, retail, and schools.

throughout the district.

Property Details: • 6,501 SF three-story building

Private bathroom

Kitchen area

· Space potential for offices, conference room, waiting room

· Ample surface parking lot behind building