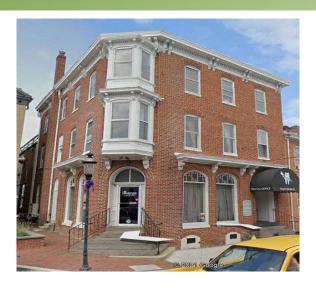

### Prime Space for Lease in Office Building in Downtown Emmitsburg

This 6,501 SF three-story property is situated in Emmitsburg, MD. Each floor can be leased separately or jointly. This prime corner spot has great space potential for private offices, a conference room, and a waiting room. The building features a private bathroom, kitchen area, lots of windows, and a private parking lot located in the rear of the building. The location is easily accessible and has excellent roadside visibility. Conveniently located close to US-15, and near restaurants, retail, and schools.

#### **PRESENTING**

**Location:** 9 E Main St, Emmitsburg, MD 21727

Legal: Tax Map 008C, Parcel 1782

**Zoning:** Frederick County: The Village Center District (VC) is intended to reinforce and enhance the historically

throughout the district.

Property Details: • 6,501 SF three-story building

Private bathroom

Kitchen area

· Space potential for offices, conference room, waiting room

· Ample surface parking lot behind building