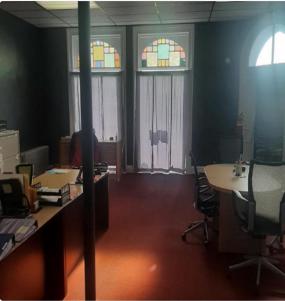

### Prime Space for Lease in Office Building in Downtown Emmitsburg

This 6,501 SF three-story property is situated in Emmitsburg, MD. Each floor can be leased separately or jointly. This prime corner spot has great space potential for private offices, a conference room, and a waiting room. The building features a private bathroom, kitchen area, lots of windows, and a private parking lot located in the rear of the building. The location is easily accessible and has excellent roadside visibility. Conveniently located close to US-15, and near restaurants, retail, and schools.

throughout the district.

Property Details: • 6,501 SF three-story building

Private bathroom

Kitchen area

· Space potential for offices, conference room, waiting room

· Ample surface parking lot behind building