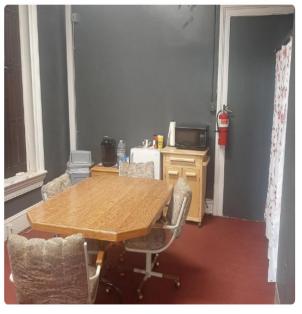

### Prime Space for Lease in Office Building in Downtown Emmitsburg

This 6,501 SF three-story property is situated in Emmitsburg, MD. Each floor can be leased separately or jointly. This prime corner spot has great space potential for private offices, a conference room, and a waiting room. The building features a private bathroom, kitchen area, lots of windows, and a private parking lot located in the rear of the building. The location is easily accessible and has excellent roadside visibility. Conveniently located close to US-15, and near restaurants, retail, and schools.

throughout the district.

Property Details: • 6,501 SF three-story building

Private bathroom

Kitchen area

· Space potential for offices, conference room, waiting room

· Ample surface parking lot behind building