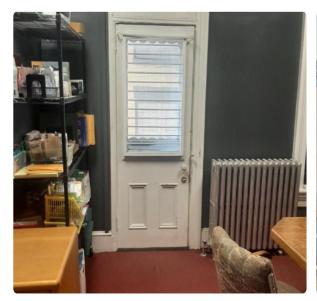

### Prime Space for Lease in Office Building in Downtown Emmitsburg

This 6,501 SF three-story property is situated in Emmitsburg, MD. Each floor can be leased separately or jointly. This prime corner spot has great space potential for private offices, a conference room, and a waiting room. The building features a private bathroom, kitchen area, lots of windows, and a private parking lot located in the rear of the building. The location is easily accessible and has excellent roadside visibility. Conveniently located close to US-15, and near restaurants, retail, and schools.

throughout the district.

Property Details: • 6,501 SF three-story building

Private bathroom

Kitchen area

· Space potential for offices, conference room, waiting room

· Ample surface parking lot behind building