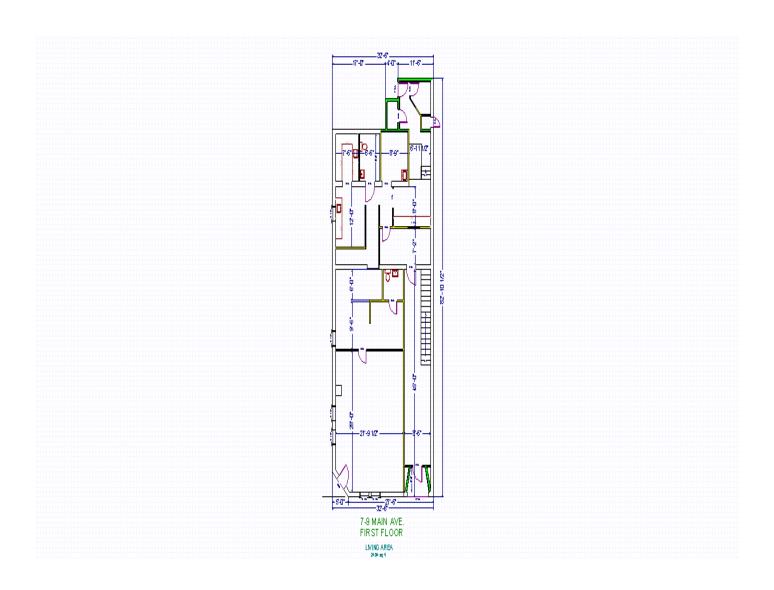

e location of a variety of limited commercial uses and a range of housing types while maintaining the compatibility of new development with existing development through design standards. A mix of uses is encouraged in the village center, either within a single structure or as separate uses located

throughout the district.

Property Details: • 6,501 SF three-story building

Private bathroom

Kitchen area

· Space potential for offices, conference room, waiting room

· Ample surface parking lot behind building

**Utilities:** Public water and sewer

**Contact:** Jackie McGaughey, Sales and Leasing Associate

Office: 301-698-9696 ext. 207 Mobile: 301-606-0565 Email: jackie@macroltd.com

# **LOCATION MAP**





### **AERIAL**





# **PHOTOS**











# **PHOTOS**







## First Floor





### **Second Floor**





# **Third Floor**