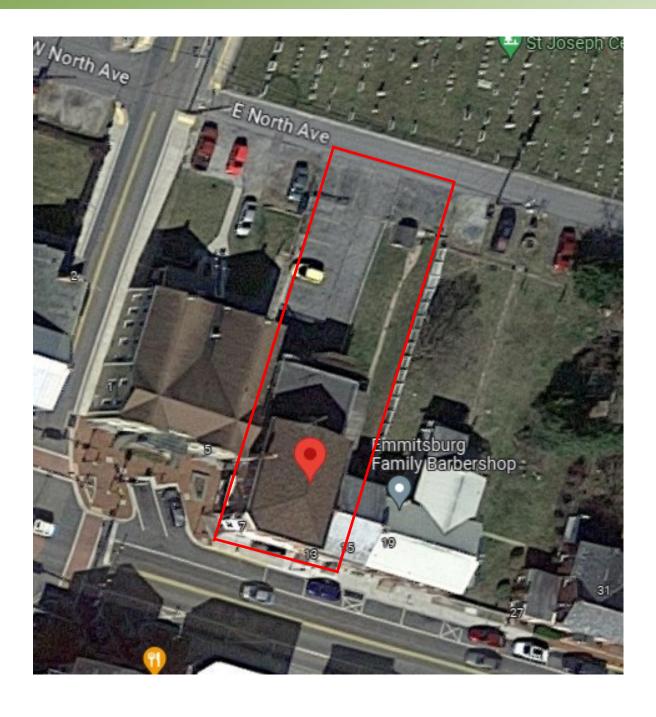

nities and designated growth areas. The district provides for the location of a variety of limited commercial uses and a range of housing types while maintaining the compatibility of new development with existing development through design standards. A mix of uses is encouraged in the village center, either within a single structure or as separate uses located

throughout the district.

Property Details: • 6,501 SF three-story building

Private bathroom

Kitchen area

· Space potential for offices, conference room, waiting room

· Ample surface parking lot behind building

**Utilities:** Public water and sewer

**Contact:** Jackie McGaughey, Sales and Leasing Associate

Office: 301-698-9696 ext. 207 Mobile: 301-606-0565 Email: jackie@macroltd.com

# **LOCATION MAP**





### **AERIAL**





# **PHOTOS**











# **PHOTOS**







## First Floor





### **Second Floor**





# **Third Floor**