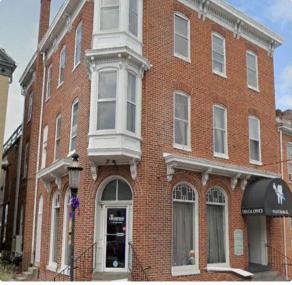

### Prime Space for Lease in Office Building in Downtown Emmitsburg

This 6,501 SF three-story property is situated in Emmitsburg, MD. Each floor can be leased separately or jointly. This prime corner spot has great space potential for private offices, a conference room, and a waiting room. The building features a private bathroom, kitchen area, lots of windows, and a private parking lot located in the rear of the building. The location is easily accessible and has excellent roadside visibility. Conveniently located close to US-15, and near restaurants, retail, and schools.

#### **PRESENTING**

**Location:** 9 E Main St, Emmitsburg, MD 21727

Legal: Tax Map 008C, Parcel 1782

**Zoning:** Frederick County: The Village Center District (VC) is intended to reinforce and enhance the historically

throughout the district.

Property Details: • 6,501 SF three-story building

Private bathroom

Kitchen area

· Space potential for offices, conference room, waiting room

· Ample surface parking lot behind building