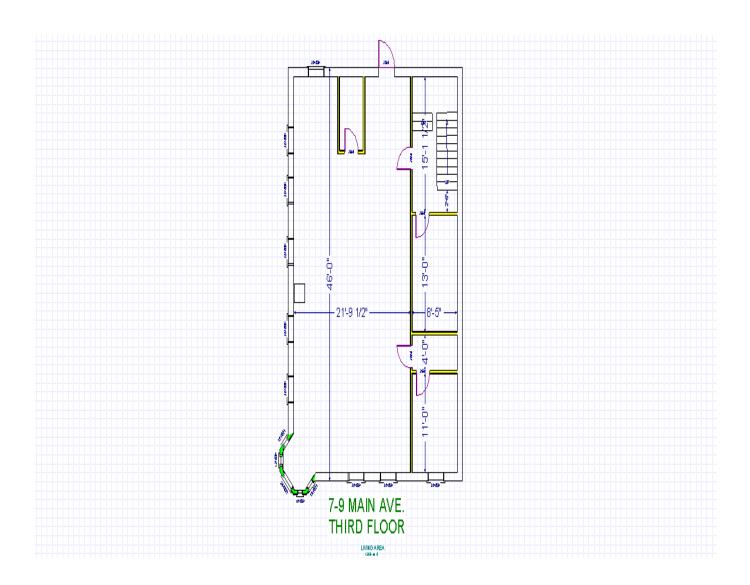

s and a range of housing types while maintaining the compatibility of new development with existing development through design standards. A mix of uses is encouraged in the village center, either within a single structure or as separate uses located

throughout the district.

Property Details: • 6,501 SF three-story building

Private bathroom

Kitchen area

· Space potential for offices, conference room, waiting room

· Ample surface parking lot behind building

**Utilities:** Public water and sewer

**Contact:** Jackie McGaughey, Sales and Leasing Associate

Office: 301-698-9696 ext. 207 Mobile: 301-606-0565 Email: jackie@macroltd.com

# **LOCATION MAP**





### **AERIAL**





# **PHOTOS**











# **PHOTOS**







## First Floor





### **Second Floor**





# **Third Floor**