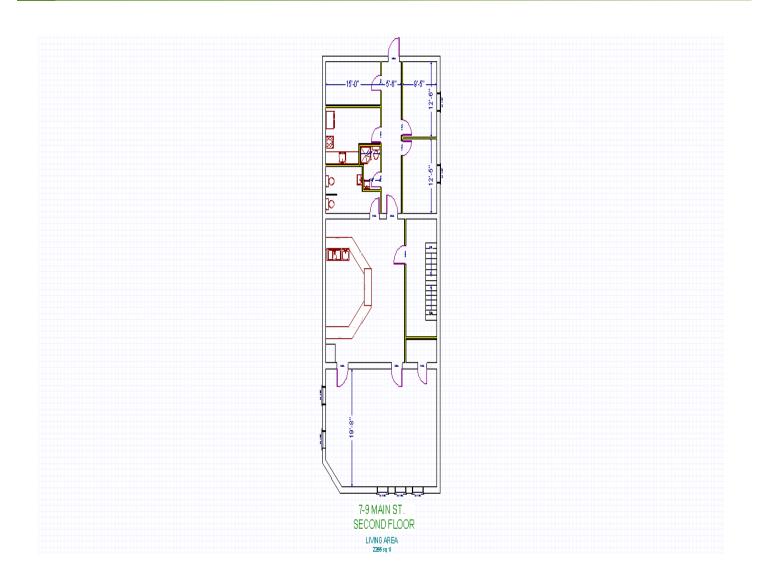

limited commercial uses and a range of housing types while maintaining the compatibility of new development with existing development through design standards. A mix of uses is encouraged in the village center, either within a single structure or as separate uses located

throughout the district.

Property Details: • 6,501 SF three-story building

Private bathroom

Kitchen area

· Space potential for offices, conference room, waiting room

· Ample surface parking lot behind building

**Utilities:** Public water and sewer

**Contact:** Jackie McGaughey, Sales and Leasing Associate

Office: 301-698-9696 ext. 207 Mobile: 301-606-0565 Email: jackie@macroltd.com

# **LOCATION MAP**





### **AERIAL**





# **PHOTOS**











# **PHOTOS**







## First Floor





### **Second Floor**





# **Third Floor**