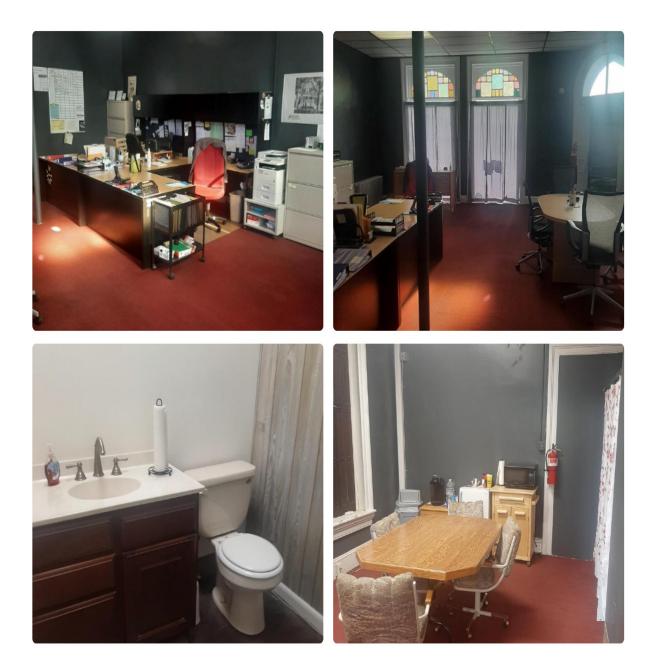

#### Prime Space for Lease in Office Building in Downtown Emmitsburg

This 6,501 SF three-story property is situated in Emmitsburg, MD. Each floor can be leased separately or jointly. This prime corner spot has great space potential for private offices, a conference room, and a waiting room. The building features a private bathroom, kitchen area, lots of windows, and a private parking lot located in the rear of the building. The location is easily accessible and has excellent roadside visibility. Conveniently located close to US-15, and near restaurants, retail, and schools.

Property Details: • 6,501 SF three-story building

- Private bathroom
- Kitchen area
- ° Space potential for offices, conference room, waiting room
- Ample surface parking lot behind building

Utilities: Public water and sewer