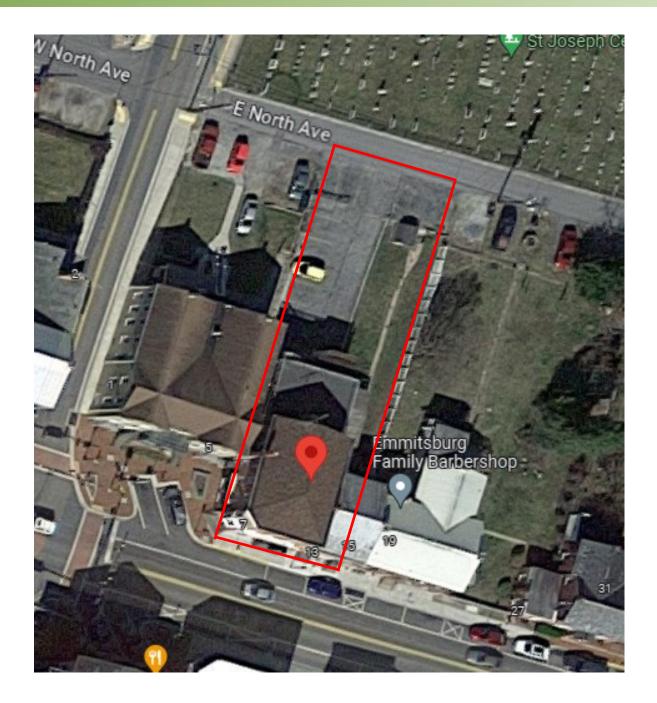

Property Details: • 6,501 SF three-story building

- Private bathroom
- Kitchen area
- ° Space potential for offices, conference room, waiting room
- Ample surface parking lot behind building

Utilities: Public water and sewer