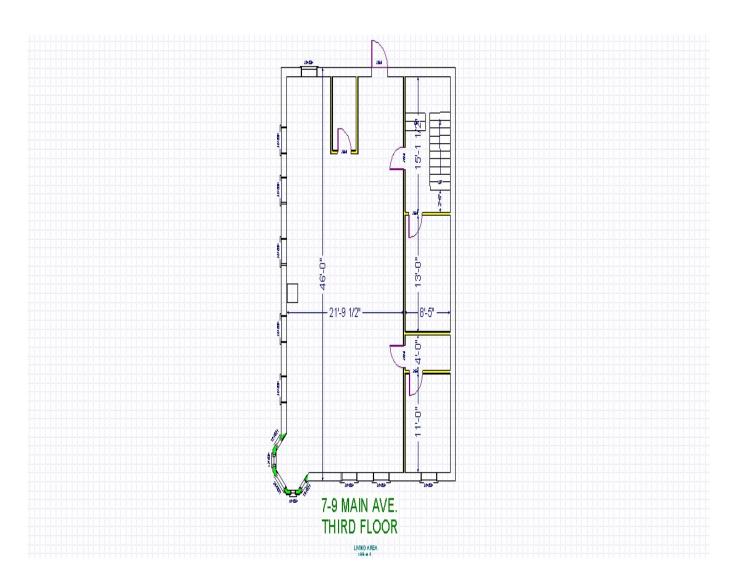

e or as separate uses located throughout the district.

Property Details: • 6,501 SF three-story building

- Private bathroom
- Kitchen area
- ° Space potential for offices, conference room, waiting room
- Ample surface parking lot behind building

Utilities: Public water and sewer

Contact: Ashleigh Rossi, Vice President Office: 301-698-9696 ext. 205 Mobile: 301-507-1096 Email: ashleigh@macroltd.com

### **LOCATION MAP**



FOR LEASE 9 E Main St, Emmittsburg, MD







FOR LEASE 9 E Main St, Emmittsburg, MD







FOR LEASE 9 E Main St, Emmittsburg, MD







FOR LEASE 9 E Main St, Emmittsburg, MD



#### **First Floor**



FOR LEASE 9 E Main St, Emmittsburg, MD



# **Second Floor**



FOR LEASE 9 E Main St, Emmittsburg, MD



# **Third Floor**



FOR LEASE 9 E Main St, Emmittsburg, MD