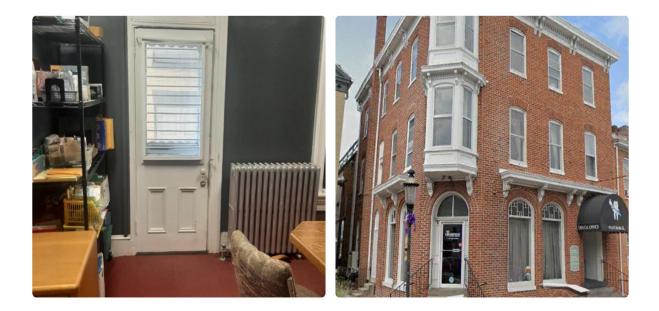

#### FOR LEASE

*Call for Details* 9 E Main St, Emmittsburg, MD

#### Prime Space for Lease in Office Building in Downtown Emmitsburg

This 6,501 SF three-story property is situated in Emmitsburg, MD. Each floor can be leased separately or jointly. This prime corner spot has great space potential for private offices, a conference room, and a waiting room. The building features a private bathroom, kitchen area, lots of windows, and a private parking lot located in the rear of the building. The location is easily accessible and has excellent roadside visibility. Conveniently located close to US-15, and near restaurants, retail, and schools.

Property Details: • 6,501 SF three-story building

- Private bathroom
- Kitchen area
- ° Space potential for offices, conference room, waiting room
- Ample surface parking lot behind building

Utilities: Public water and sewer