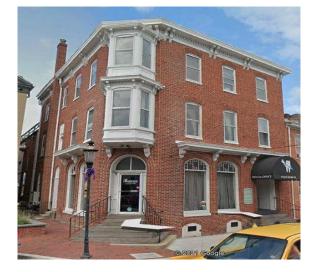

#### FOR LEASE

*Call for Details* 9 E Main St, Emmittsburg, MD

#### Prime Space for Lease in Office Building in Downtown Emmitsburg

This 6,501 SF three-story property is situated in Emmitsburg, MD. Each floor can be leased separately or jointly. This prime corner spot has great space potential for private offices, a conference room, and a waiting room. The building features a private bathroom, kitchen area, lots of windows, and a private parking lot located in the rear of the building. The location is easily accessible and has excellent roadside visibility. Conveniently located close to US-15, and near restaurants, retail, and schools.