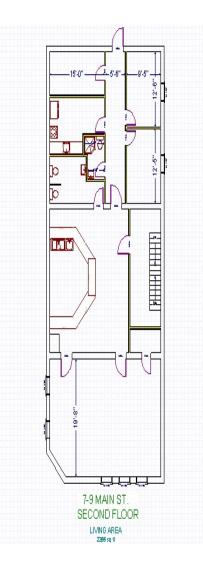

couraged in the village center, either within a single structure or as separate uses located throughout the district.

Property Details: • 6,501 SF three-story building

- Private bathroom
- Kitchen area
- ° Space potential for offices, conference room, waiting room
- Ample surface parking lot behind building

Utilities: Public water and sewer

Contact: Ashleigh Rossi, Vice President Office: 301-698-9696 ext. 205 Mobile: 301-507-1096 Email: ashleigh@macroltd.com

### **LOCATION MAP**



FOR LEASE 9 E Main St, Emmittsburg, MD







FOR LEASE 9 E Main St, Emmittsburg, MD







FOR LEASE 9 E Main St, Emmittsburg, MD







FOR LEASE 9 E Main St, Emmittsburg, MD



#### **First Floor**



FOR LEASE 9 E Main St, Emmittsburg, MD



# **Second Floor**



FOR LEASE 9 E Main St, Emmittsburg, MD



# **Third Floor**



FOR LEASE 9 E Main St, Emmittsburg, MD