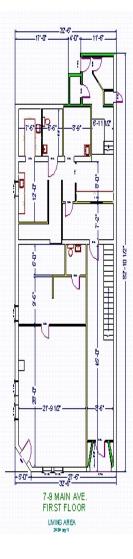

isting development through design standards. A mix of uses is encouraged in the village center, either within a single structure or as separate uses located throughout the district.

Property Details: • 6,501 SF three-story building

- Private bathroom
- Kitchen area
- ° Space potential for offices, conference room, waiting room
- Ample surface parking lot behind building

Utilities: Public water and sewer

Contact: Ashleigh Rossi, Vice President Office: 301-698-9696 ext. 205 Mobile: 301-507-1096 Email: ashleigh@macroltd.com

### **LOCATION MAP**



FOR LEASE 9 E Main St, Emmittsburg, MD







FOR LEASE 9 E Main St, Emmittsburg, MD







FOR LEASE 9 E Main St, Emmittsburg, MD







FOR LEASE 9 E Main St, Emmittsburg, MD



#### **First Floor**



FOR LEASE 9 E Main St, Emmittsburg, MD



# **Second Floor**



FOR LEASE 9 E Main St, Emmittsburg, MD



# **Third Floor**



FOR LEASE 9 E Main St, Emmittsburg, MD