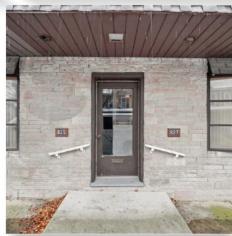

### Prime Space for Lease in Flex Building

This unique 8,500 SF two-story property is situated near downtown Hagerstown, making it a great centralized location. This building features private offices, full bathrooms, a warehouse with a drive-in and loading dock, lots of windows, and a private parking lot. Conveniently located close to the interstate, and near restaurants, retail, and schools.

#### **PRESENTING**

**Location:** 825 W Washington St, Hagerstown, MD

Legal: Tax Map 0305, Parcel 0266

**Zoning:** RMED — Residential, Mixed Density: More dense single-family, two-family and townhouse neighborhoods