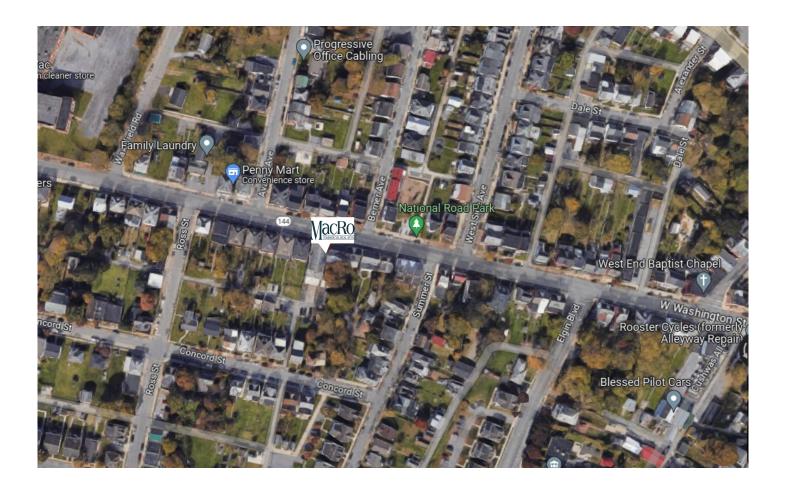

etween the outer edges and downtown and also in newer developments at the outer edges of the city (e.g., inner West End, between downtown and North End, East End, S. Prospect Street, Londowntowne,

Hager's Crossing, Collegiate Acres, Cortland Manor, Cortland Villas).

Note: Non-conforming use and in the zoning on a special exception. New business will require approval.

Property Details:

∘ 8,500 SF two-story building features office and warehouse space

Private bathrooms

Open floor plan on second story

Ample surface parking lot behind building

**Utilities:** Public water and sewer

Contact: Jackie McGaughey, Sales and Leasing Associate

Office: 301-698-9696 ext. 207

Mobile: 301-606-0565 Email: jackie@macroltd.com

### **LOCATION MAP**



FOR LEASE 825 W Washington St, Hagerstown, MD



# AERIAL



FOR LEASE 825 W Washington St, Hagerstown, MD



# **PHOTOS**



FOR LEASE 825 Washington St, Hagerstown, MD



















## **PHOTOS**



FOR LEASE 825 Washington St, Hagerstown, MD



















# **PHOTOS**



FOR LEASE 825 Washington St, Hagerstown, MD