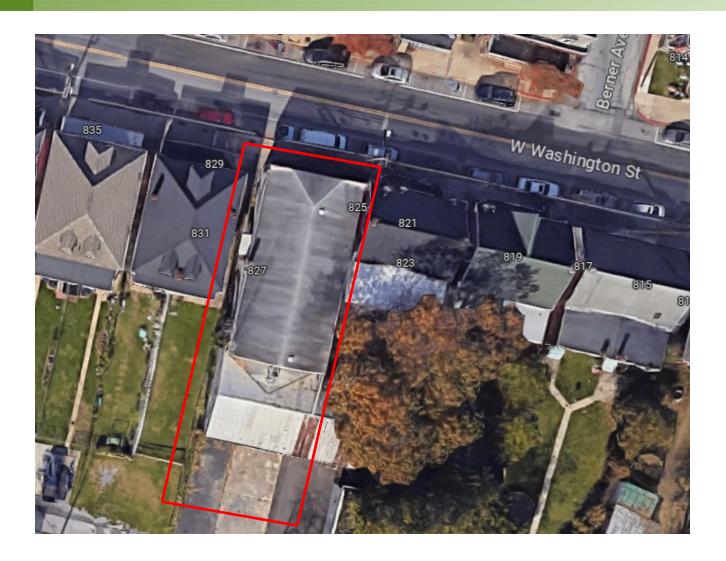

ments at the outer edges of the city (e.g., inner West End, between downtown and North End, East End, S. Prospect Street, Londowntowne,

Hager's Crossing, Collegiate Acres, Cortland Manor, Cortland Villas).

Note: Non-conforming use and in the zoning on a special exception. New business will require approval.

Property Details:

∘ 8,500 SF two-story building features office and warehouse space

Private bathrooms

Open floor plan on second story

Ample surface parking lot behind building

**Utilities:** Public water and sewer

Contact: Jackie McGaughey, Sales and Leasing Associate

Office: 301-698-9696 ext. 207

Mobile: 301-606-0565 Email: jackie@macroltd.com

### **LOCATION MAP**



FOR LEASE 825 W Washington St, Hagerstown, MD



# AERIAL



FOR LEASE 825 W Washington St, Hagerstown, MD



# **PHOTOS**



FOR LEASE 825 Washington St, Hagerstown, MD



















## **PHOTOS**



FOR LEASE 825 Washington St, Hagerstown, MD



















# **PHOTOS**



FOR LEASE 825 Washington St, Hagerstown, MD