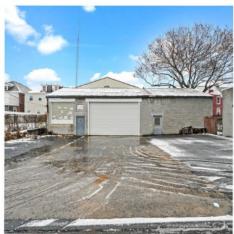

Crossing, Collegiate Acres, Cortland Manor, Cortland Villas).

Note: Non-conforming use and in the zoning on a special exception. New business will require approval.

Property Details:

∘ 8,500 SF two-story building features office and warehouse space

Private bathrooms

Open floor plan on second story

Ample surface parking lot behind building

**Utilities:** Public water and sewer

Contact: Jackie McGaughey, Sales and Leasing Associate

Office: 301-698-9696 ext. 207

Mobile: 301-606-0565 Email: jackie@macroltd.com

### **LOCATION MAP**



FOR LEASE 825 W Washington St, Hagerstown, MD



# AERIAL



FOR LEASE 825 W Washington St, Hagerstown, MD



# **PHOTOS**



FOR LEASE 825 Washington St, Hagerstown, MD



















## **PHOTOS**



FOR LEASE 825 Washington St, Hagerstown, MD



















# **PHOTOS**



FOR LEASE 825 Washington St, Hagerstown, MD