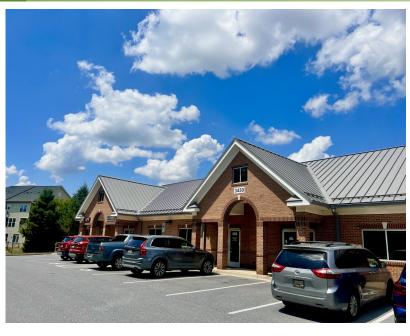

### **FOR SALE**

*\$519,000* 3430 Worthington Blvd, Suite 205, Frederick, MD

### Prime Investment Opportunity in Urbana Medical Center Condos

This first floor 1,710 +/- SF office suite, Suite 205, is a prime investment opportunity within the beautiful Urbana Medical Center Condos. Conveniently located off Route 355 in the heart of Urbana, this office suite is easily accessible and has excellent roadside visibility. The office suite is currently occupied with a strong long-term tenant, Rock Creek Dermatology, whom just executed their 5-year lease extension. Additional lease details are available with an executed NDA.

Property Details:

• First floor office suite 1,710 +/- SF

Conveniently located in Urbana, MD

Excellent investment opportunity

Current tenant is Rock Creek Dermatology

Ample surface parking lot

Utilities: Public water and sewer