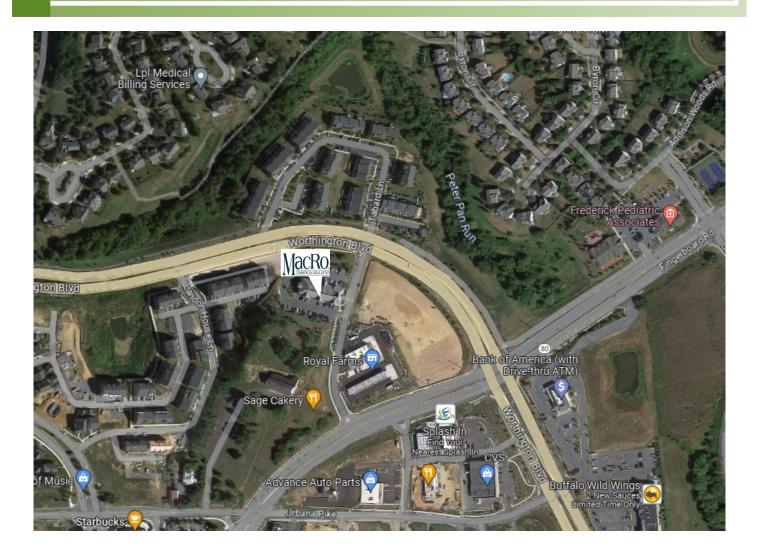

through design standards. A mix of uses is encouraged in the village center, either within a single structure or as separate uses located throughout the district.

Property Details:

• First floor office suite 1,710 +/- SF

Conveniently located in Urbana, MD

Excellent investment opportunity

Current tenant is Rock Creek Dermatology

Ample surface parking lot

Utilities: Public water and sewer

**Contact:** Ashleigh Kiggans, Vice President

Office: 301-698-9696 ext. 205 Mobile: 703-507-1069

Email: Ashleigh@macroltd.com

Disclaimer: Information obtained from sources deemed to be reliable. However, we make no guarantee, warranty or representation. Information, prices, and other data may change without notice.

# **LOCATION MAP**



FOR SALE 3430 Worthington Blvd, Suite 205, Frederick, MD



## **AERIAL**



FOR SALE 3430 Worthington Blvd, Suite 205, Frederick, MD