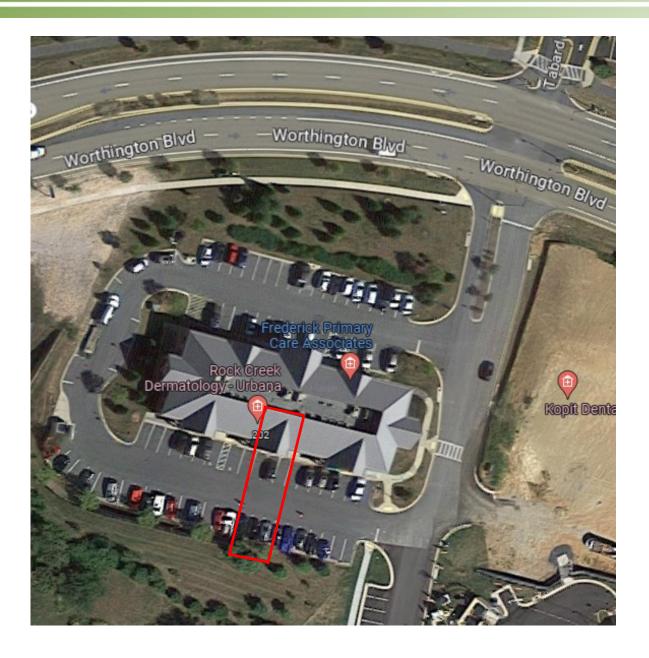

either within a single structure or as separate uses located throughout the district.

Property Details:

• First floor office suite 1,710 +/- SF

Conveniently located in Urbana, MD

Excellent investment opportunity

Current tenant is Rock Creek Dermatology

Ample surface parking lot

Utilities: Public water and sewer

**Contact:** Ashleigh Kiggans, Vice President

Office: 301-698-9696 ext. 205 Mobile: 703-507-1069

Email: Ashleigh@macroltd.com

Disclaimer: Information obtained from sources deemed to be reliable. However, we make no guarantee, warranty or representation. Information, prices, and other data may change without notice.

# **LOCATION MAP**



FOR SALE 3430 Worthington Blvd, Suite 205, Frederick, MD



## **AERIAL**



FOR SALE 3430 Worthington Blvd, Suite 205, Frederick, MD