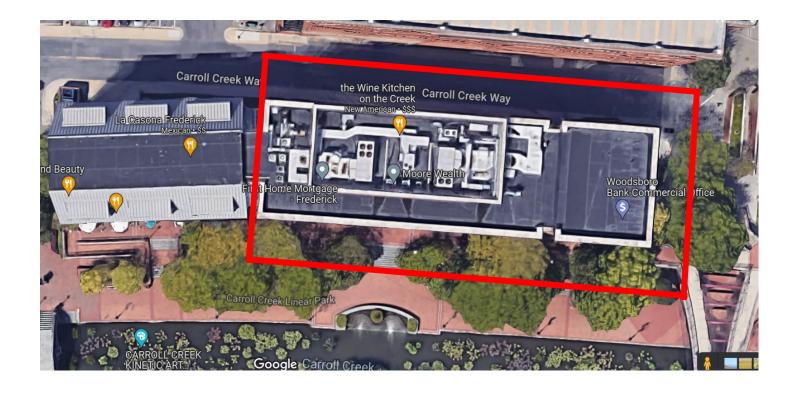

lopment or redevelopment in this district.

Property Details:

Conveniently located along Carroll Creek in Downtown Frederick

Kitchenette/break room area

Upgraded finishes throughout the building

Directly across from Carroll Creek parking garage

Beautiful office view of Carroll Creek and downtown

Walking distance to restaurants, retail, and a library

**Utilities:** Public water and sewer

Contact: Ashleigh Kiggans, Vice President

Office: 301-698-9696 ext. 205

Disclaimer: Information obtained from sources deemed to be reliable. However, we make no guarantee, warranty or representation. Information, prices, and other data may change without notice.

### **LOCATION MAP**



FOR LEASE 50 Carroll Creek Way, Frederick, MD



# **AERIAL**



FOR LEASE 50 Carroll Creek Way, Frederick, MD



## **PHOTOS**



FOR LEASE 50 Carroll Creek Way, Frederick, MD















Disclaimer: Information obtained from sources deemed to be reliable. However, we make no guarantee, warranty or representation. Information, prices, and other data may change without notice.