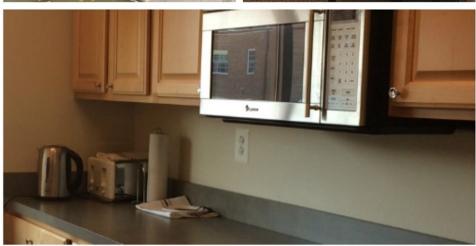

#### Prime Space for Lease in Professional Office Condominium

This office condominium unit, Suite 210, consists of 2,580 SF situated in beautiful Downtown Frederick and overlooks Carroll Creek. This office unit features eight (8) large private offices with several windows and upgraded finishes and lighting. Enjoy stunning views from the expansive conference room, or a bite to eat in the kitchenette area. Common area bathrooms are available on each floor, as well as key-only elevator access. Quick access to regional and local highways, including Route 15, Route 40, I-70, and I-270, and surrounded by convenient restaurants and retail.

are relaxed for development or redevelopment in this district.

Property Details:

Conveniently located along Carroll Creek in Downtown Frederick

Kitchenette/break room area

Upgraded finishes throughout the building

## **PHOTOS**

FOR LEASE 50 Carroll Creek Way, Frederick, MD

Disclaimer: Information obtained from sources deemed to be reliable. However, we make no guarantee, warranty or representation. Information, prices, and other data may change without notice.