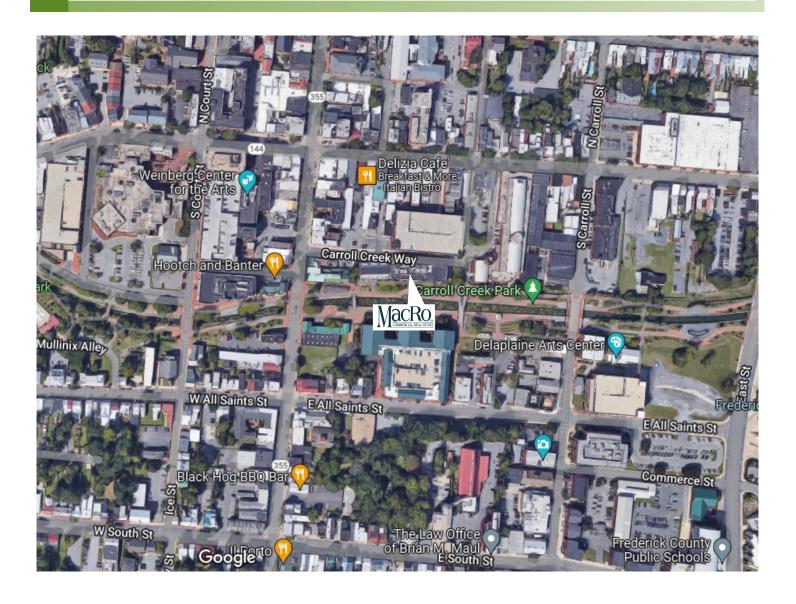

his objective, certain parking requirements

are relaxed for development or redevelopment in this district.

Property Details:

Conveniently located along Carroll Creek in Downtown Frederick

Kitchenette/break room area

Upgraded finishes throughout the building

Directly across from Carroll Creek parking garage

Beautiful office view of Carroll Creek and downtown

Walking distance to restaurants, retail, and a library

**Utilities:** Public water and sewer

Contact: Ashleigh Kiggans, Vice President

Office: 301-698-9696 ext. 205

Disclaimer: Information obtained from sources deemed to be reliable. However, we make no guarantee, warranty or representation. Information, prices, and other data may change without notice.

### **LOCATION MAP**



FOR LEASE 50 Carroll Creek Way, Frederick, MD



# **AERIAL**



FOR LEASE 50 Carroll Creek Way, Frederick, MD



## **PHOTOS**



FOR LEASE 50 Carroll Creek Way, Frederick, MD















Disclaimer: Information obtained from sources deemed to be reliable. However, we make no guarantee, warranty or representation. Information, prices, and other data may change without notice.