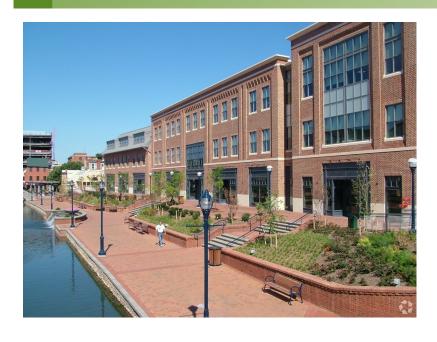

#### Prime Space for Lease in Professional Office Condominium

This office condominium unit, Suite 210, consists of 2,580 SF situated in beautiful Downtown Frederick and overlooks Carroll Creek. This office unit features eight (8) large private offices with several windows and upgraded finishes and lighting. Enjoy stunning views from the expansive conference room, or a bite to eat in the kitchenette area. Common area bathrooms are available on each floor, as well as key-only elevator access. Quick access to regional and local highways, including Route 15, Route 40, I-70, and I-270, and surrounded by convenient restaurants and retail.

## **PHOTOS**

FOR LEASE 50 Carroll Creek Way, Frederick, MD

Disclaimer: Information obtained from sources deemed to be reliable. However, we make no guarantee, warranty or representation. Information, prices, and other data may change without notice.