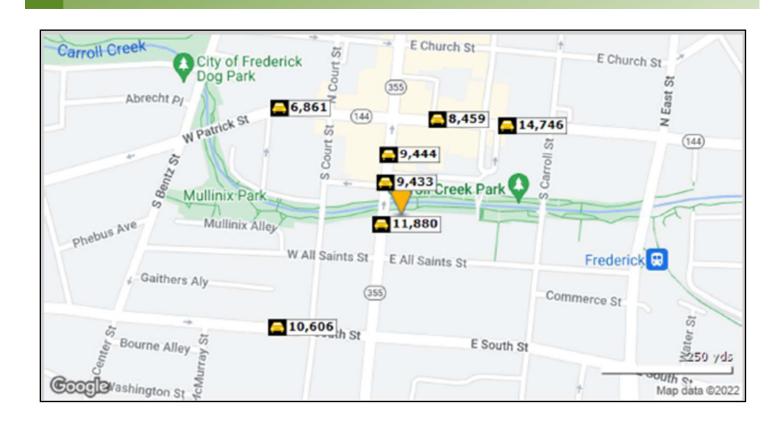

## TRAFFIC COUNT

FOR LEASE 46 South Market Street, Frederick, MD

|    | Street              | Cross Street      | Cross Str Dist | Count<br>Year | Avg Daily<br>Volume | Volume<br>Type | Miles from<br>Subject Prop |
|----|---------------------|-------------------|----------------|---------------|---------------------|----------------|----------------------------|
| 1  | S Market St         | W All Saints St   | 0.04 S         | 2022          | 11,880              | MPSI           | .02                        |
| 2  | South Market Street |                   | 0.00           | 2022          | 9,433               | MPSI           | .04                        |
| 3  | South Market Street | Carroll Creek Way | 0.02 S         | 2022          | 9,388               | MPSI           | .07                        |
| 4  | South Market Street | Carroll Creek Way | 0.02 S         | 2021          | 9,444               | MPSI           | .07                        |
| 5  | East Patrick Street |                   | 0.00           | 2022          | 8,459               | MPSI           | .12                        |
| 6  | E Patrick St        | Maxwell Ave       | 0.03 W         | 2018          | 14,746              | MPSI           | .16                        |
| 7  | W Patrick St        | N Court St        | 0.06 E         | 2020          | 6,808               | MPSI           | .18                        |
| 8  | W Patrick St        | N Ct St           | 0.06 E         | 2022          | 6,861               | MPSI           | .18                        |
| 9  | W South St          | Broadway St       | 0.04 E         | 2022          | 10,538              | MPSI           | .18                        |
| 10 | W South St          | Broadway St       | 0.04 E         | 2020          | 10,606              | MPSI           | .18                        |