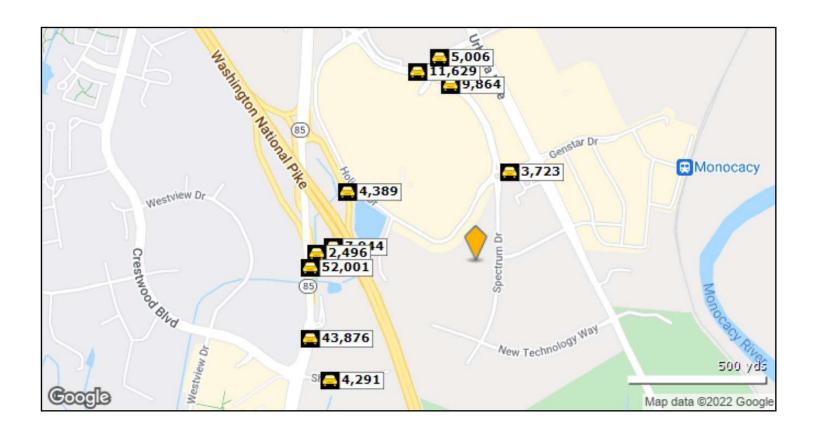

## TRAFFIC COUNT

FOR SUBLEASE 5340 Spectrum Drive, Suite H, Frederick, MD

|                    |                  |                | Count | Avg Daily | Volume | Miles from   |
|--------------------|------------------|----------------|-------|-----------|--------|--------------|
| Street             | Cross Street     | Cross Str Dist | Year  | Volume    | Type   | Subject Prop |
| 1 Holiday Dr       | Spectrum Dr      | 0.03 W         | 2018  | 3,723     | MPSI   | .20          |
| 2 Technology Way   | Holiday Dr       | 0.14 NE        | 2020  | 7,944     | MPSI   | .30          |
| 3 Buckeystown Pike | I- 270           | 0.10 W         | 2020  | 4,389     | MPSI   | .30          |
| 4 Buckeystown Pike | I- 270           | 0.16 N         | 2020  | 2,496     | MPSI   | .33          |
| 5 Buckeystown Pike | I- 270           | 0.19 N         | 2020  | 52,001    | MPSI   | .34          |
| 6 Spectrum Dr      | Lowes Ln         | 0.05 NW        | 2018  | 9,864     | MPSI   | .38          |
| 7 Buckeystown Pike | Crestwood Blvd   | 0.08 S         | 2020  | 43,876    | MPSI   | .38          |
| 8 Shockley Dr      | Buckeystown Pike | 0.06 W         | 2018  | 4,291     | MPSI   | .39          |
| 9 Spectrum Dr      | Lowes Ln         | 0.03 E         | 2018  | 11,629    | MPSI   | .42          |
| 10 Lowes Ln        | Spectrum Dr      | 0.04 SW        | 2018  | 5,006     | MPSI   | .44          |