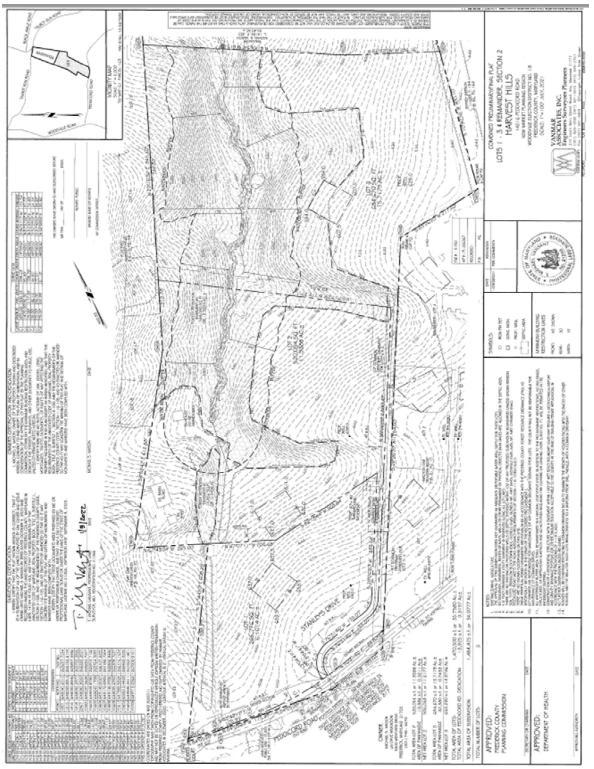

## PROPOSED PLAT

FOR SALE 14216 Peddicord Road, Mount Airy, MD 21771

This plat is currently under review and is subject to change.

COMMERCIAL REAL ESTATE

In addition to the 3 proposed lots shown, a remainder of 25.4 acres will be created. The Remainder will be able to support a main residence and potentially a tenant home.

Additional development is necessary prior to the plat being recorded in the land records.

Remaining work includes but is not necessarily limited to final approval of the proposed septic areas, installation of wells, installation of a common driveway and compliance with the forest resource ordinance.