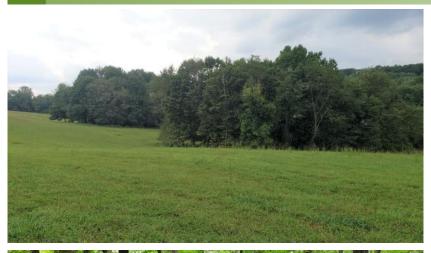

# 59.2 Acres of Land Subdividable Into 4 Estate Lots Subdivision Plat Currently in Process

Rare opportunity to purchase raw land with subdivision potential located in a serene setting. Ideal for a family compound or a custom home builder/developer. This beautiful 59+ acre parcel is half wooded and half cleared, and the topography is gently rolling. Several springs and a year round stream are located on the property.

A subdivision plat is under review featuring 4 private home sites; each home site will be suitable for walkout basements and will have scenic views. Proposed lot sizes are 6 acres, 12 acres, 16 acres and 25 acres. The three larger lots will each include several hundred feet of stream on-site.