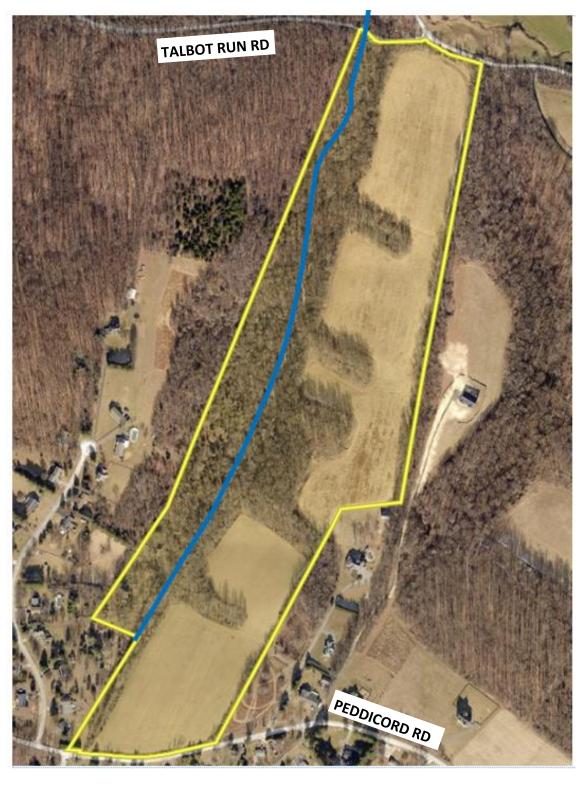

### **AERIAL PHOTO**

FOR SALE 14216 Peddicord Road, Mount Airy, MD 21771

Disclaimer: Information obtained from sources deemed to be reliable. However, we make no guarantee, warranty or representation. Information, prices, and other data may change without notice.