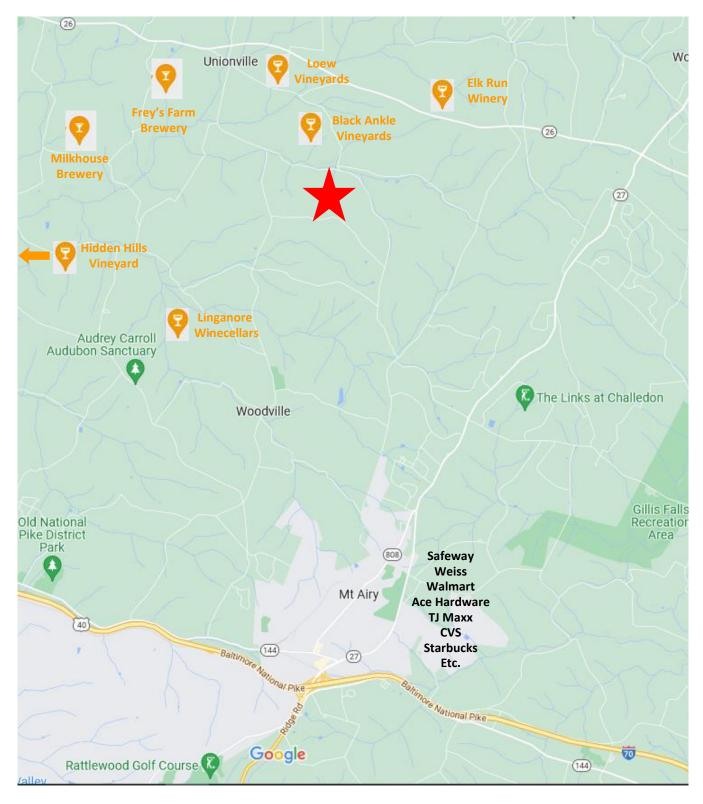

### **LOCATION MAP**

FOR SALE 14216 Peddicord Road, Mount Airy, MD 21771

Disclaimer: Information obtained from sources deemed to be reliable. However, we make no guarantee, warranty or representation. Information, prices, and other data may change without notice.