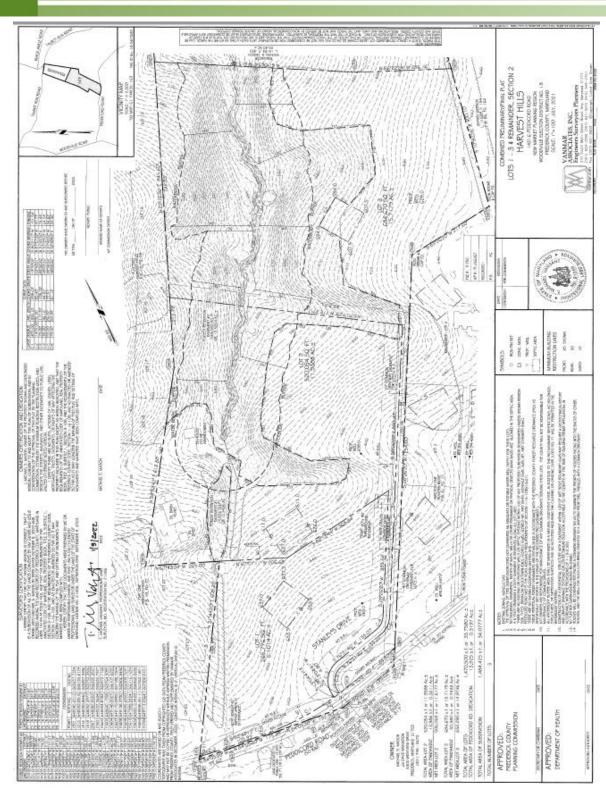

## PROPOSED PLAT

FOR SALE 14216 Peddicord Road, Mount Airy, MD 21771

This plat is currently under review and is subject to change.

In addition to the 3 proposed lots shown, a remainder of 25.4 acres will be created. The Remainder will be able to support a main residence and potentially a tenant home.

Additional development is necessary prior to the plat being recorded in the land records.

Remaining work includes but is not necessarily limited to final approval of the proposed septic areas, installation of wells, installation of a common driveway and compliance with the forest resource ordinance.