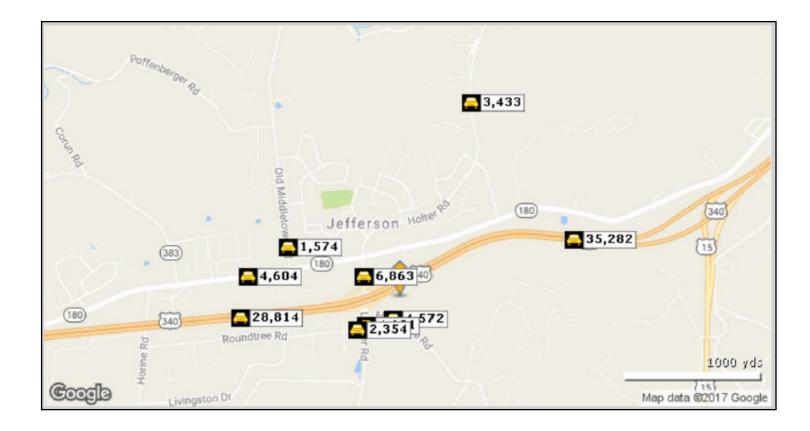

## **TRAFFIC COUNT**

FOR LEASE 4014-D Mountville Road, Jefferson, Maryland 21755

|   | Street            | Cross Street   | Cross Str Dist | Count<br>Year | Avg Daily<br>Volume | Volume<br>Type | Miles from<br>Subject Prop |
|---|-------------------|----------------|----------------|---------------|---------------------|----------------|----------------------------|
| 1 | Mountville Rd     | Lander Rd      | 0.12 W         | 2015          | 4,572               | MPSI           | .09                        |
| 2 | Lander Rd         | Jefferson Pike | 0.08 N         | 2015          | 6,863               | MPSI           | .18                        |
| 3 | Lander Rd         | Roundtree Rd   | 0.01 S         | 2015          | 4,181               | MPSI           | .18                        |
| 4 | Roundtree Rd      | Lander Rd      | 0.04 E         | 2015          | 2,354               | MPSI           | .22                        |
| 5 | Old Middletown Rd | Jefferson Pike | 0.09 S         | 2015          | 1,574               | MPSI           | .52                        |
| 6 | Jefferson Pike    | Southview Ct   | 0.05 E         | 2015          | 4,604               | MPSI           | .64                        |
| 7 | US Hwy 340        | Horine Rd      | 0.40 W         | 2015          | 28,814              | MPSI           | .68                        |
| 8 | US Hwy 340        | US Hwy 15      | 0.56 E         | 2015          | 35,282              | MPSI           | .78                        |
| 9 | Holter Rd         | Wallingford Ct | 0.11 S         | 2015          | 3,433               | MPSI           | .88                        |