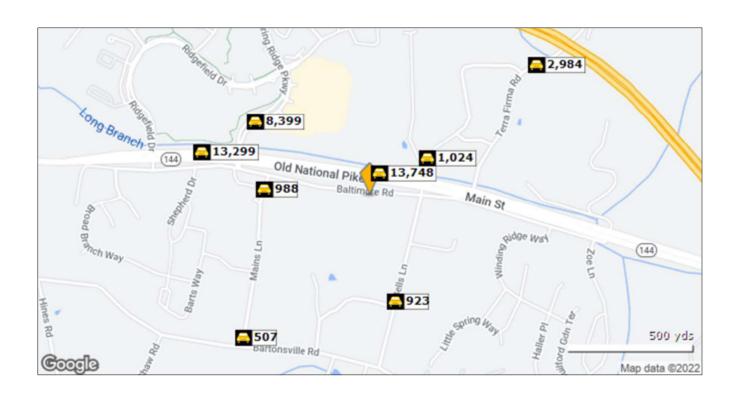

## TRAFFIC COUNT

FOR SALE Baltimore Road, Frederick, MD

|    | Street               | Cross Street      | Cross Str Dist | Count<br>Year | Avg Daily<br>Volume | Volume<br>Type | Miles from<br>Subject Prop |
|----|----------------------|-------------------|----------------|---------------|---------------------|----------------|----------------------------|
| 1  | Old National Pike    | Main St           | 0.10 E         | 2022          | 13,666              | MPSI           | .06                        |
| 2  | Old National Pike    | Main St           | 0.10 E         | 2021          | 13,748              | MPSI           | .06                        |
| 3  | Quinn Rd             | Main St           | 0.05 S         | 2018          | 1,024               | MPSI           | .16                        |
| 4  | Mains Ln             | Baltimore Rd      | 0.03 N         | 2018          | 988                 | MPSI           | .24                        |
| 5  | Bells Ln             | Bartonsville Rd   | 0.16 <b>S</b>  | 2018          | 923                 | MPSI           | .25                        |
| 6  | Spring Ridge Parkway | Spring Ridge Pkwy | 0.08 SW        | 2020          | 8,440               | MPSI           | .31                        |
| 7  | Spring Ridge Parkway | Spring Ridge Pkwy | 0.08 SW        | 2022          | 8,399               | MPSI           | .31                        |
| 8  | Main St              | Spring Ridge Pkwy | 0.08 E         | 2022          | 13,299              | MPSI           | .40                        |
| 9  | Mains Ln             | Bartonsville Rd   | 0.02 S         | 2018          | 507                 | MPSI           | .43                        |
| 10 | Quinn Road           | Terra Firma Rd    | 0.04 SW        | 2020          | 2,984               | MPSI           | .49                        |