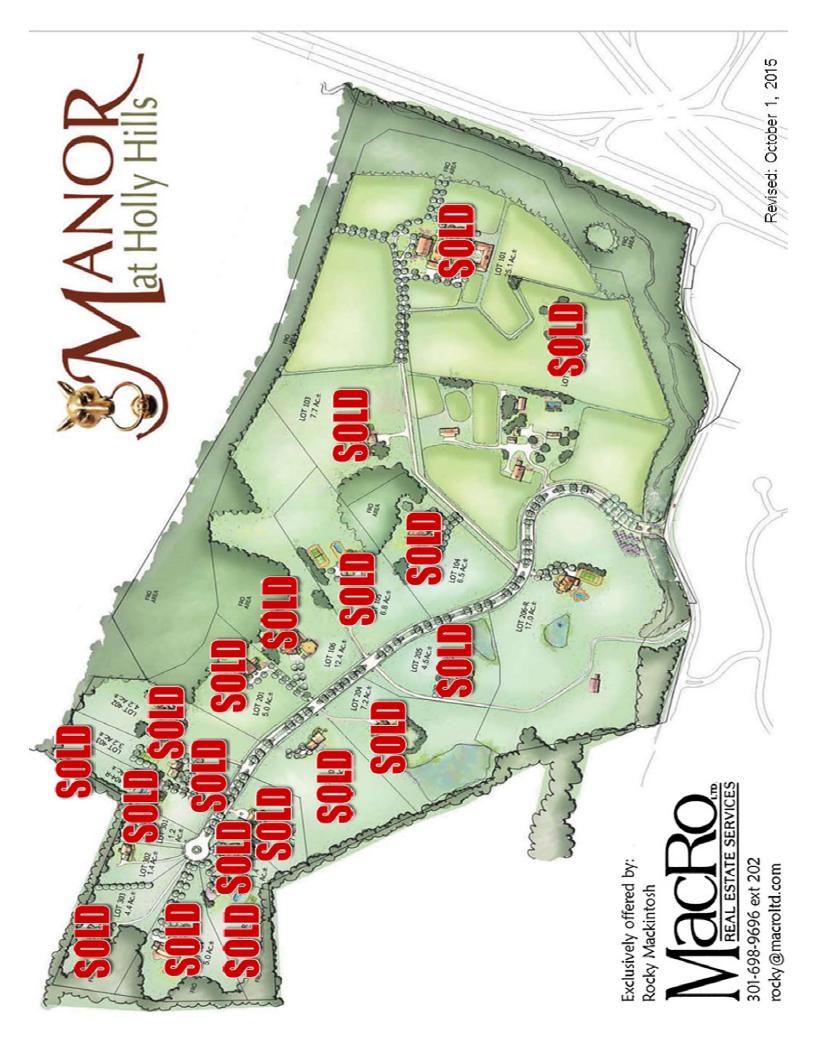

## Frederick County's Master Planned Luxury Estate Community

Located on 185 acres just east of Frederick City, the **Manor at Holly Hills** is a one of a kind community offering the opportunity to build your custom dream home on lots from 1 acre to 25 acres.