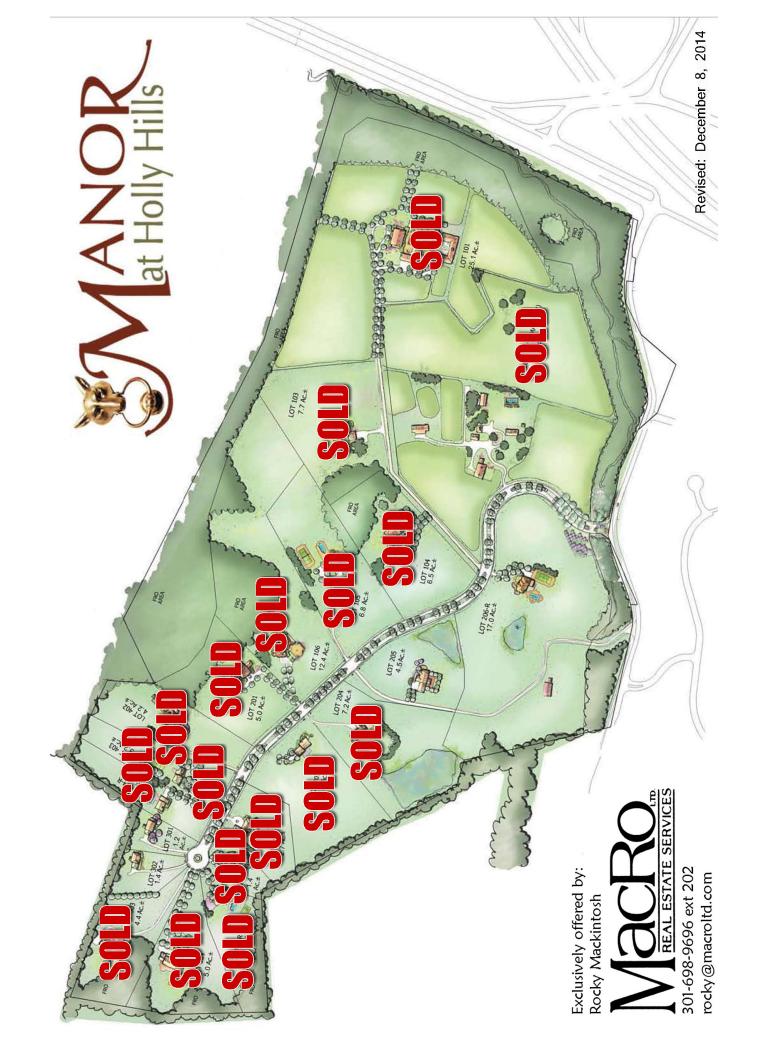

## Frederick County's Master Planned Luxury Estate Community

Located on 185 acres just east of Frederick City, the Manor at Holly Hills is a one of a kind community offering the opportunity to build your custom dream home on lots from 1 acre to 25 acres.

## ROCKY MACKINTOSH | OWNER / BROKER

5300 Westview Drive, Suite 302

Frederick, Maryland 21703 Email: rocky@macroltd.com Mobile: 301-748-5655

Phone: 301-698-9696 ext. 202

Fax: 301-698-9571

Land & Commercial Real Estate Services | www.macroltd.com