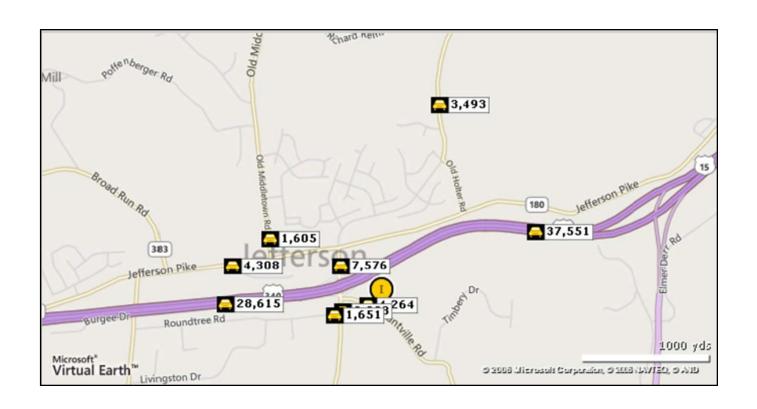

## TRAFFIC COUNT

|   | Street            | Cross Street   | Cross Str Dist | Count<br>Year | Avg Daily<br>Volume | Volume<br>Type | Miles from<br>Subject Prop |
|---|-------------------|----------------|----------------|---------------|---------------------|----------------|----------------------------|
| 1 | Mountville Rd     | Lander Rd      | 0.12 W         | 2014          | 4,264               | MPSI           | .09                        |
| 2 | Lander Rd         | Roundtree Rd   | 0.01 S         | 2014          | 3,393               | MPSI           | .20                        |
| 3 | Lander Rd         | Jefferson Pike | 0.08 N         | 2014          | 7,576               | MPSI           | .21                        |
| 4 | Roundtree Rd      | Lander Rd      | 0.04 E         | 2014          | 1,651               | MPSI           | .24                        |
| 5 | Old Middletown Rd | Jefferson Pike | 0.09 S         | 2014          | 1,605               | MPSI           | .55                        |
| 6 | Jefferson Pike    | Southview Ct   | 0.05 E         | 2014          | 4,308               | MPSI           | .68                        |
| 7 | US Hwy 340        | Horine Rd      | 0.40 W         | 2014          | 28,615              | MPSI           | .71                        |
| 8 | US Hwy 340        | US Hwy 15      | 0.56 E         | 2014          | 37,551              | MPSI           | .75                        |
| 9 | Holter Rd         | Wallingford Ct | 0.11 S         | 2014          | 3,493               | MPSI           | .88                        |