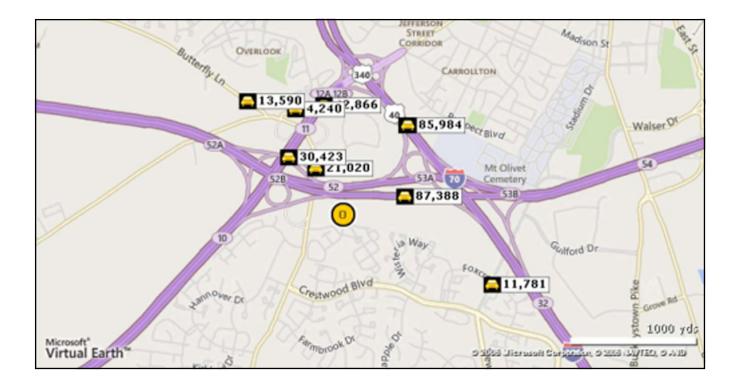

## TRAFFIC COUNT

| Street                 | Cross Street            | Cross Str Dist | Count<br>Year | Avg Daily<br>Volume | Volume<br>Type | Miles from<br>Subject Prop |
|------------------------|-------------------------|----------------|---------------|---------------------|----------------|----------------------------|
| 1 Ballenger Creek Pike | Solarex Ct              | 0.04 N         | 2012          | 21,020              | MPSI           | .24                        |
| 2 1-70                 | US Hwy 40               | 0.22 NE        | 2012          | 87,388              | MPSI           | .30                        |
| 3 US Hwy 15            | I- 70                   | 0.09 SW        | 2012          | 30,423              | MPSI           | .36                        |
| 4 US Hwy 40            | US Hwy 15               | 0.30 NW        | 2008          | 88,451              | AADT           | .50                        |
| 5 US Hwy 40            | Baltimore National Pike | 0.04 SE        | 2008          | 88,451              | AADT           | .50                        |
| 6 US Hwy 40            | Baltimore National Pike | 0.04 SE        | 2012          | 85,984              | MPSI           | .50                        |
| 7 US Hwy 15            | Ballenger Creek Pike    | 0.15 SW        | 2012          | 42,866              | MPSI           | .51                        |
| 8 Himes Ave            | Jefferson Pike          | 0.08 SW        | 2008          | 4,240               | AADT           | .53                        |
| 9 Butterfly Ln         | Jefferson Pike          | 0.12 SE        | 2012          | 13,590              | MPSI           | .68                        |
| 10 New Design Rd       | Foxcroft Dr             | 0.01 NE        | 2012          | 11,781              | MPSI           | .76                        |