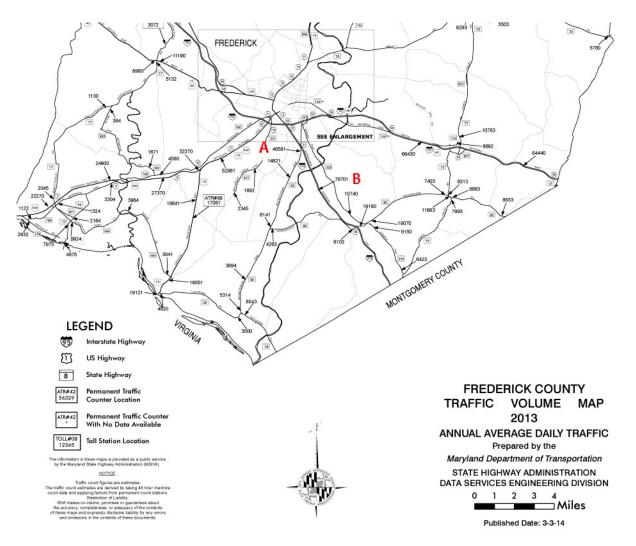

## TRAFFIC COUNT I-270

A Intersection of I-270 and Rt. 85 as of 3/3/14

Annual Average Daily Traffic 46,581

**B** I-270 South of Rt. 85 as of 3/3/14

Annual Average Daily Traffic 78,701