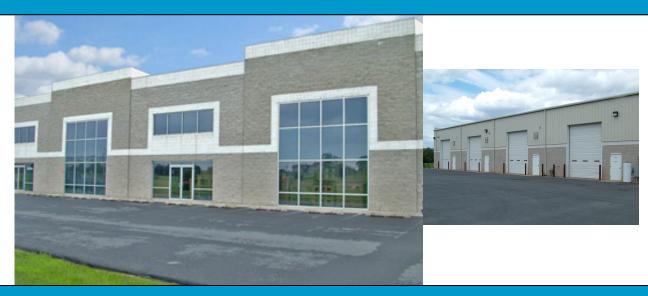

## 5415 Yukon Court Frederick, MD 21703

Located 1/2 mile from US 15/340 3 miles from the City of Frederick

7,200 SF of high bay warehouse space available. Featuring easy highway access and loads of parking. Conveniently located less than one-half mile from US Route 15/340 the drive time to I-70 and I-270 is less than 3 minutes. Zoning is General Commercial which allows a wide variety of retail, personal service and processing uses including automotive. Twenty foot ceiling height allows a mezzanine level.

Warehouse space starting at \$7.00 per square foot NNN NNN currently running at \$1.50/sf Call today for complete details!

Dave Wilkinson
Vice President

Brokerage • Consultation • Development • Management