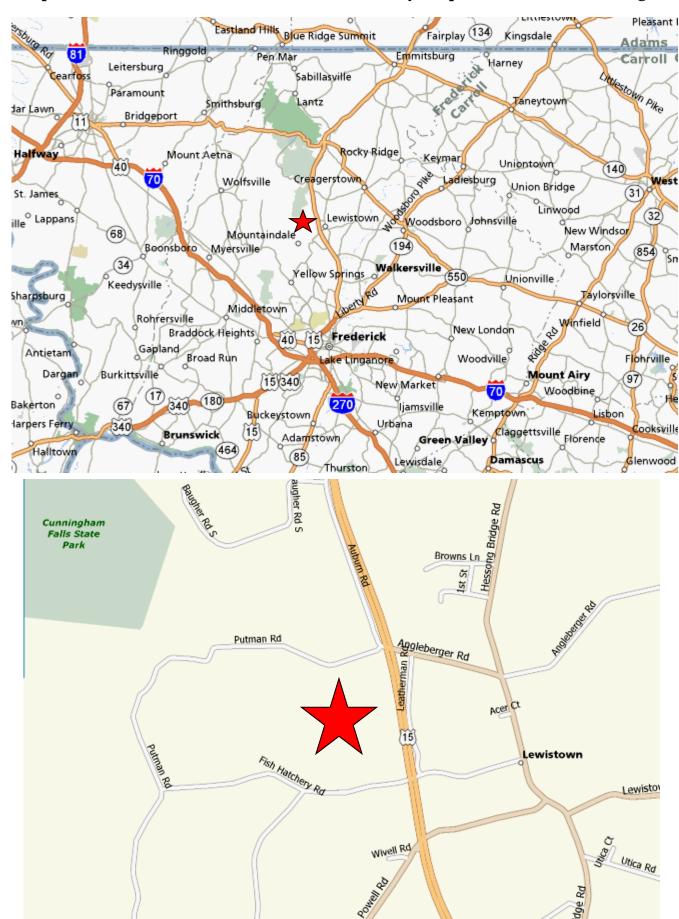

## Triple L Farm

This 92+ acre farm is located seven miles north of the City of Frederick, at the foothills of the Catoctin Mountains. The property is perc approved and can support a four bedroom residence. A

tributary of Fishing Creek bisects the property. Approximately one half of the property is tillable ground while the remaining land is forested.

**LEGAL DESCRIPTION:** 6000 block Putman Road, Thurmont, Maryland 21788

Liber 1013, Folio 407; Plat Book 70, Page 132

**ZONING:** Agricultural

**DISCLOSURES:** 37 + acres encumbered by a forest conservation easement

**PRICE:** \$525,000

FINANCING: Owner financing available with approved credit