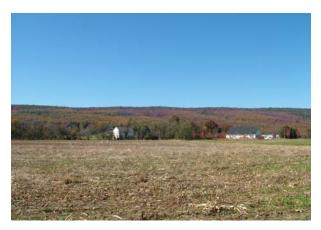

## Triple L Farm

This 92+ acre farm is located seven miles north of the City of Frederick, at the foothills of the Catoctin Mountains. The property is perc approved and can support a four bedroom residence. A

tributary of Fishing Creek bisects the property. Approximately one half of the property is tillable ground while the remaining land is forested.

**LEGAL DESCRIPTION:** 6000 block Putman Road, Thurmont, Maryland 21788

Woods

Adjacent residence

**Northern Field** 

**Fishing Creek Tributary** 

Adjacent farm