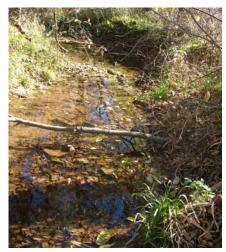

tributary of Fishing Creek bisects the property. Approximately one half of the property is tillable ground while the remaining land is forested.

**LEGAL DESCRIPTION:** 6000 block Putman Road, Thurmont, Maryland 21788

Woods

Adjacent residence

**Northern Field** 

**Fishing Creek Tributary** 

Adjacent farm