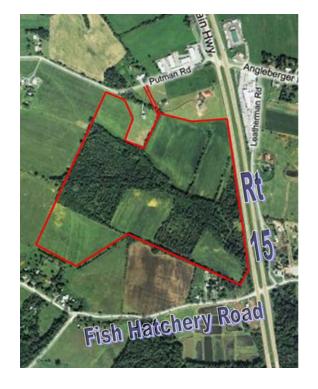

## Triple L Farm

This 92+ acre farm is located seven miles north of the City of Frederick, at the foothills of the Catoctin Mountains. The property is perc approved and can support a four bedroom residence. A

tributary of Fishing Creek bisects the property. Approximately one half of the property is tillable ground while the remaining land is forested.

**LEGAL DESCRIPTION:** 6000 block Putman Road, Thurmont, Maryland 21788

Liber 1013, Folio 407; Plat Book 70, Page 132

**ZONING:** Agricultural

**DISCLOSURES:** 37 + acres encumbered by a forest conservation easement

**PRICE:** \$525,000

FINANCING: Owner financing available with approved credit