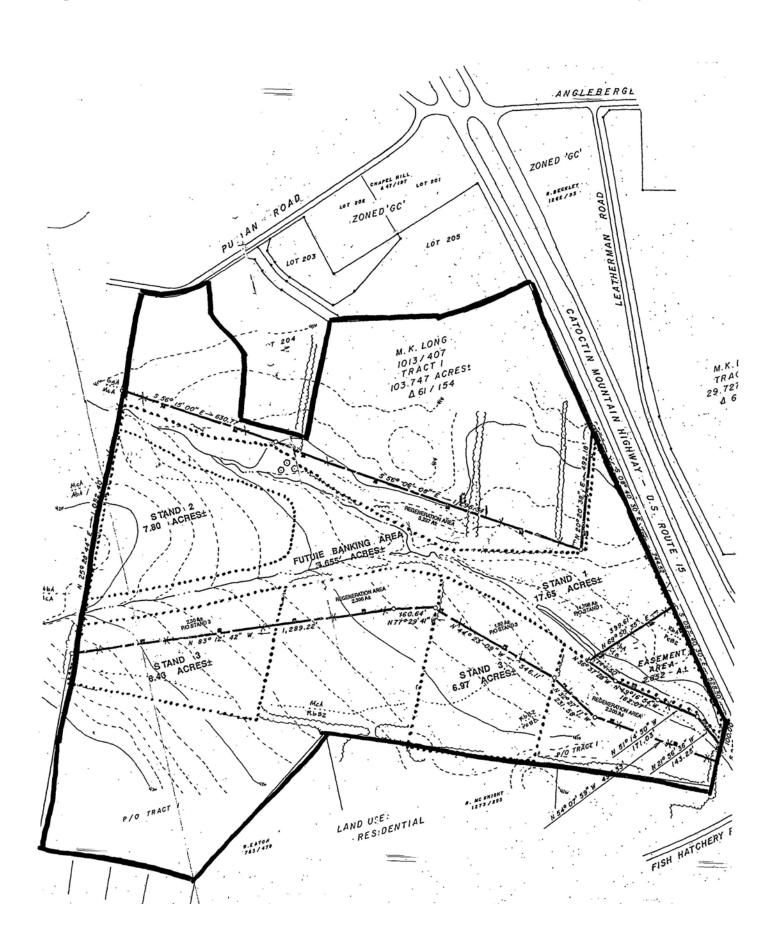

## Triple L Farm

This 92+ acre farm is located seven miles north of the City of Frederick, at the foothills of the Catoctin Mountains. The property is perc approved and can support a four bedroom residence. A

tributary of Fishing Creek bisects the property. Approximately one half of the property is tillable ground while the remaining land is forested.

**LEGAL DESCRIPTION:** 6000 block Putman Road, Thurmont, Maryland 21788

Liber 1013, Folio 407; Plat Book 70, Page 132

**ZONING:** Agricultural

**DISCLOSURES:** 37 + acres encumbered by a forest conservation easement

**PRICE:** \$525,000

FINANCING: Owner financing available with approved credit

Woods

Adjacent residence

**Northern Field** 

**Fishing Creek Tributary** 

Adjacent farm