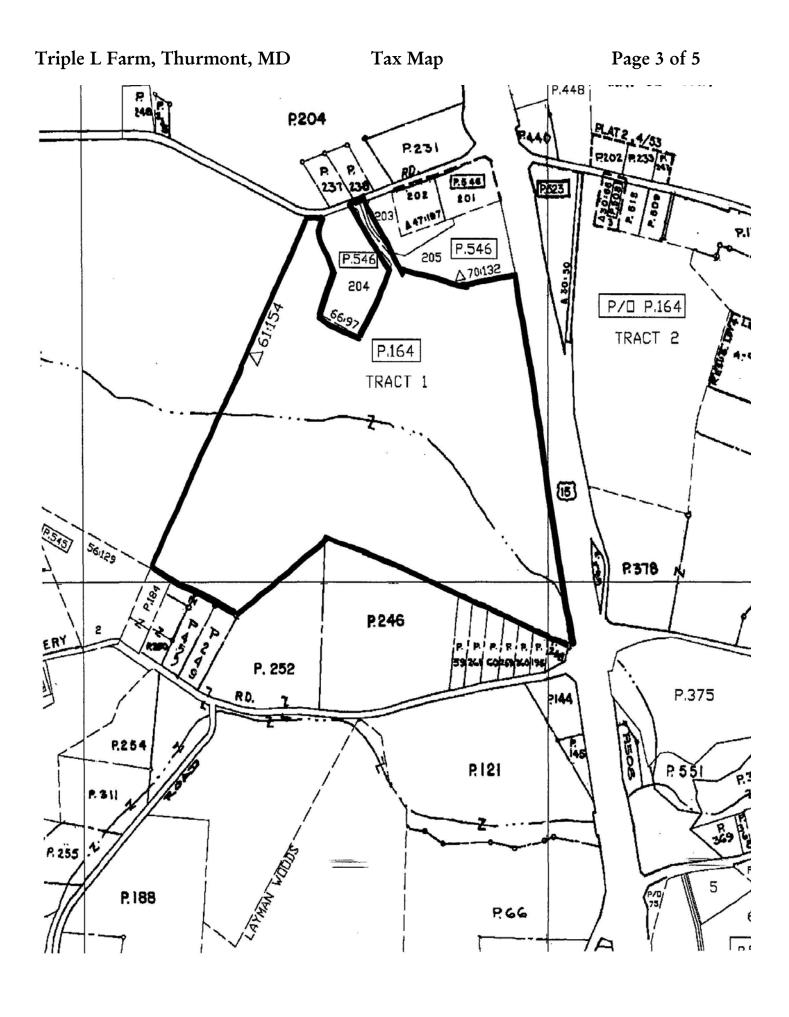

Liber 1013, Folio 407; Plat Book 70, Page 132

**ZONING:** Agricultural

**DISCLOSURES:** 37 + acres encumbered by a forest conservation easement

**PRICE:** \$525,000

FINANCING: Owner financing available with approved credit